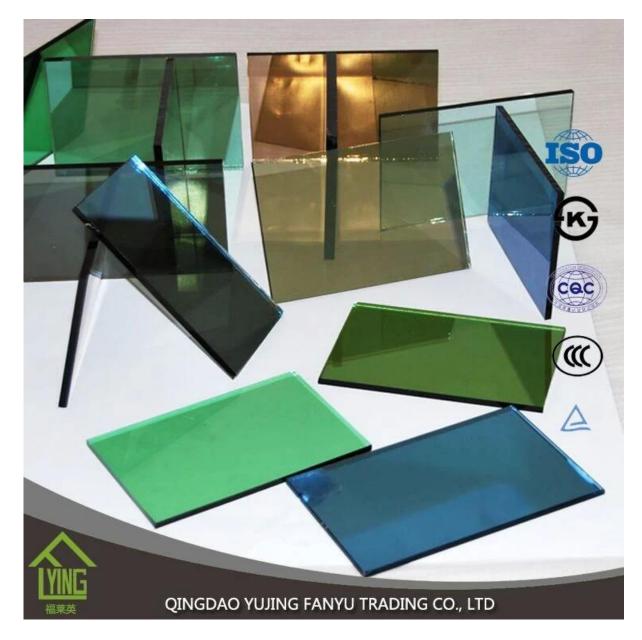

reflective glass for building

| Thickness   | 4mm, 5mm, 6mm, 8mm, 10mm, 12mm                   |
|-------------|--------------------------------------------------|
| Size        | 1830x2440mm, 2134x3300mm.                        |
| Form        | Flat, round, oval, etc.                          |
| Color       | Clear, ultra light, etc.                         |
| Application | windows, building, etc.                          |
| Packaging   | Wooden crates, waterproof paper and iron straps. |
| Delivery    | within 30 days after confirm the order.          |