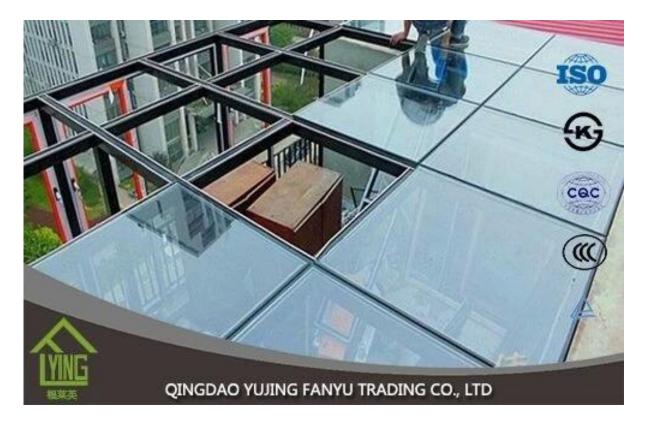

reflective glass for building

| Thickness   | 4mm, 5mm, 6mm, 8mm, 10mm, 12mm                   |
|-------------|--------------------------------------------------|
| Size        | 1830x2440mm, 2134x3300mm.                        |
| Form        | Flat, round, oval, etc.                          |
| Color       | Clear, ultra light, etc.                         |
| Application | windows, building, etc.                          |
| Packaging   | Wooden crates, waterproof paper and iron straps. |
| Delivery    | within 30 days after confirm the order.          |