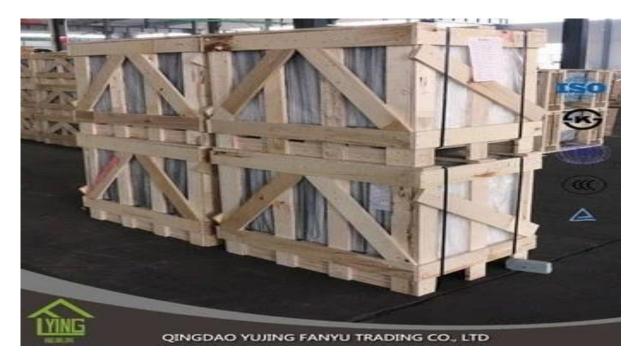

reflective glass for building

| Thickness   | 4mm, 5mm, 6mm, 8mm, 10mm, 12mm                   |
|-------------|--------------------------------------------------|
| Size        | 1830x2440mm, 2134x3300mm.                        |
| Form        | Flat, round, oval, etc.                          |
| Color       | Clear, ultra light, etc.                         |
| Application | windows, building, etc.                          |
| Packaging   | Wooden crates, waterproof paper and iron straps. |
| Delivery    | within 30 days after confirm the order.          |





## Packaging:

Wooden crates, waterproof paper and iron straps.



## **Delivery**:

within 30 days after confirm the order.

## Contact us:

## Contacts: Ms.Daisy Zhang sales Qingdao Yujing Fanyu Trading Co., Ltd.



iny2568148290



+8617854286292



S daisy@yujinggroup.cn is cn1511737723





🛯 daisy@yujinggroup.cn \, 🤗 2568148290