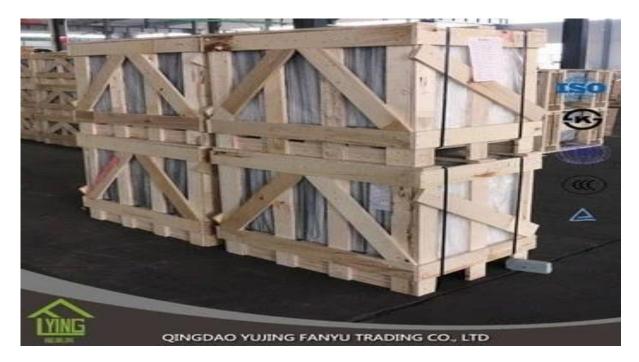

## reflective glass wholesale

| Thickness   | 4mm, 5mm, 6mm, 8mm, 10mm, 12mm                   |
|-------------|--------------------------------------------------|
| Size        | 1830x2440mm, 2134x3300mm.                        |
| Form        | Flat, round, oval, etc.                          |
| Color       | Clear, ultra light, etc.                         |
| Application | windows, building, etc.                          |
| Packaging   | Wooden crates, waterproof paper and iron straps. |
| Delivery    | within 30 days after confirm the order.          |





### Packaging:

Wooden crates, waterproof paper and iron straps.



## **Delivery**:

within 30 days after confirm the order.

### Contact us:

# Contacts: Ms.Daisy Zhang sales Qingdao Yujing Fanyu Trading Co., Ltd.



iny2568148290



+8617854286292



S daisy@yujinggroup.cn is cn1511737723





🛯 daisy@yujinggroup.cn \, 🤗 2568148290