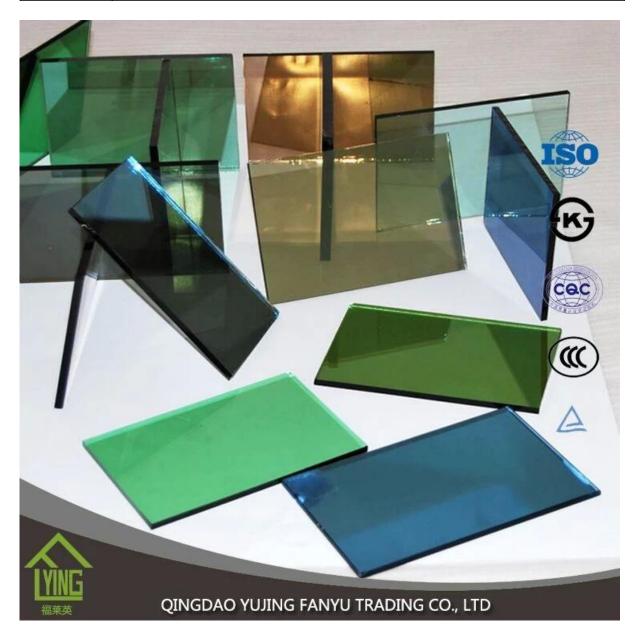

## reflective glass wholesale

| Thickness   | 4mm, 5mm, 6mm, 8mm, 10mm, 12mm                   |
|-------------|--------------------------------------------------|
| Size        | 1830x2440mm, 2134x3300mm.                        |
| Form        | Flat, round, oval, etc.                          |
| Color       | Clear, ultra light, etc.                         |
| Application | windows, building, etc.                          |
| Packaging   | Wooden crates, waterproof paper and iron straps. |
| Delivery    | within 30 days after confirm the order.          |