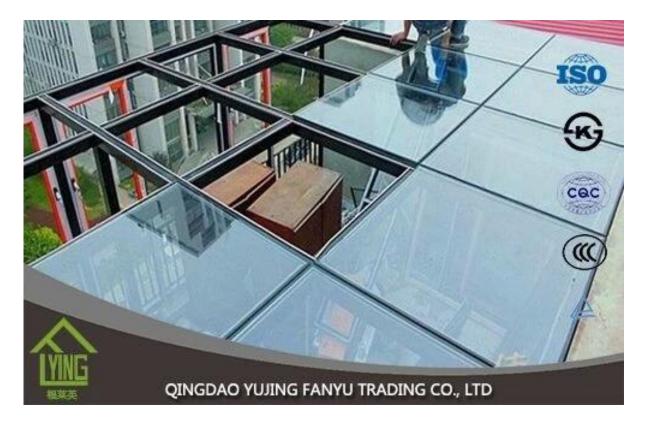

## reflective glass wholesale

| Thickness   | 4mm, 5mm, 6mm, 8mm, 10mm, 12mm                   |
|-------------|--------------------------------------------------|
| Size        | 1830x2440mm, 2134x3300mm.                        |
| Form        | Flat, round, oval, etc.                          |
| Color       | Clear, ultra light, etc.                         |
| Application | windows, building, etc.                          |
| Packaging   | Wooden crates, waterproof paper and iron straps. |
| Delivery    | within 30 days after confirm the order.          |