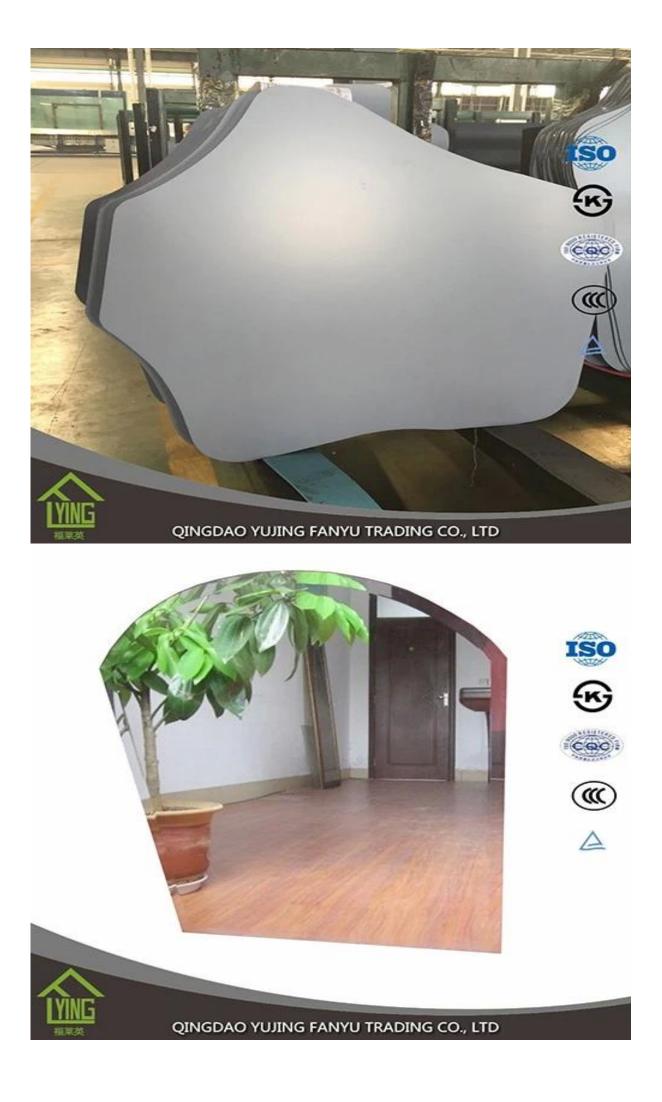

## round mirror round mirror processing mirror wholesale

| Thickness   | 3 mm, 4 mm, 5 mm, 6 mm, 8 mm, 10 mm              |
|-------------|--------------------------------------------------|
| Size        | 1220x1830mm, 1524x2134mm, 1830x2440mm            |
| Form        | Flat, round, oval, etc.                          |
| Color       | Clear, ultra lights, etc.                        |
| Application | Makeup mirror, mirror on the wall.               |
| Packaging   | Wooden chests, waterproof paper and iron straps. |
| Delivery    | 30 days within the receipt.                      |