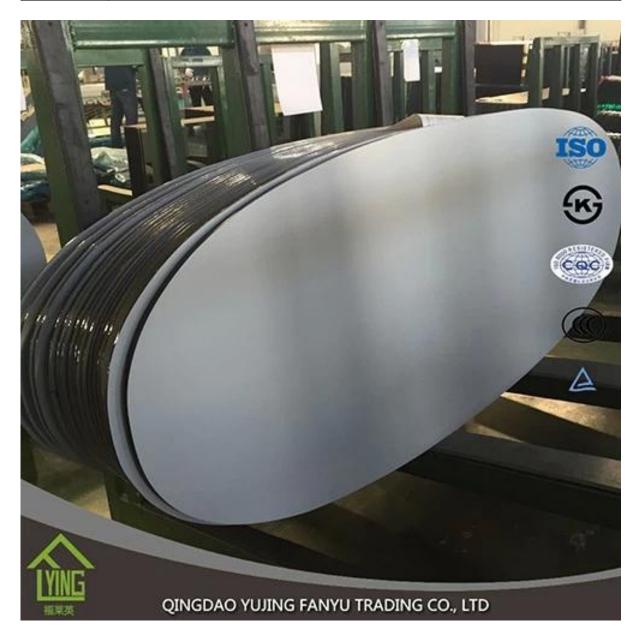

## round mirror round mirror processing mirror wholesale

| Thickness   | 3 mm, 4 mm, 5 mm, 6 mm, 8 mm, 10 mm              |
|-------------|--------------------------------------------------|
| Size        | 1220x1830mm, 1524x2134mm, 1830x2440mm            |
| Form        | Flat, round, oval, etc.                          |
| Color       | Clear, ultra lights, etc.                        |
| Application | Makeup mirror, mirror on the wall.               |
| Packaging   | Wooden chests, waterproof paper and iron straps. |
| Delivery    | 30 days within the receipt.                      |