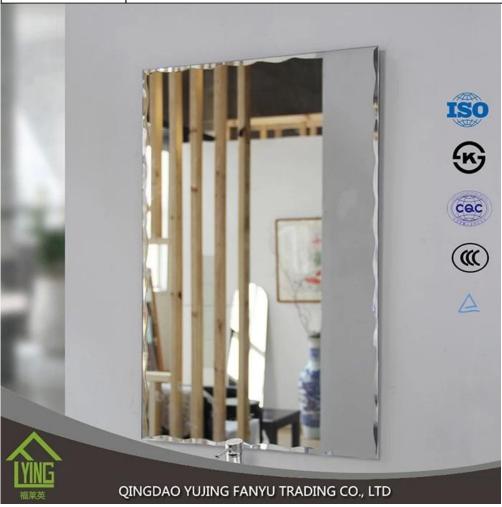

YUJING silver mirror can wait in the size of the stock or can cut and bevel customer needs.

| Name of<br>Product | round mirror shape and illuminated feature aluminum frame bathroom mirror                                                                                                                                                                                                                                                                                                 |
|--------------------|---------------------------------------------------------------------------------------------------------------------------------------------------------------------------------------------------------------------------------------------------------------------------------------------------------------------------------------------------------------------------|
| Certification      | ISO 9001:2000, TUV, INTERKET, KS                                                                                                                                                                                                                                                                                                                                          |
| Description        | Yujing silver mirror is produced through an environmentally friendly process, using a clear or tinted float glass of exceptionally high quality and durability. It is coated with a lead-free and copper-free silver film and two layers of waterproof paint.                                                                                                             |
| Benefits           | <ol> <li>the surface of the mirror is clear and crisp, clear and true-to-life picture.</li> <li>the plating layer is rigid and bond and the protective layer impregnable with good erosion resistance.</li> <li>high quality clear float glass and high-tech equipment combine to make mirrors of the wonderful feeling of exceptionally high quality produce.</li> </ol> |
| Property           | Clear and precise images, acid-resistance, moisture resistance                                                                                                                                                                                                                                                                                                            |

| Function              | <ol> <li>to improve the optical quality and the life of the mirror to increase by significantly improved resistance to corrosion;</li> <li>adding a sense of depth to any room;</li> <li>increase the aesthetic effects of buildings.</li> </ol> |
|-----------------------|--------------------------------------------------------------------------------------------------------------------------------------------------------------------------------------------------------------------------------------------------|
| Thickness             | 2-6 mm                                                                                                                                                                                                                                           |
| Sizes                 | 60 * 80 cm, 60 * 90 cm, 50 * 70 cm, 70 * 50 cm, 60 * 45 cm, D60cm, etc.                                                                                                                                                                          |
| Colors                | clear, bronze, gray and other colors                                                                                                                                                                                                             |
| Back-coating          | Grey, etc.                                                                                                                                                                                                                                       |
| Oblique Details<br>Of | Many shapes for you the choice: round edge (also called as C-edge, pencil edge), flat edge, bevel, etc                                                                                                                                           |
| Code-squirting        | Workable                                                                                                                                                                                                                                         |
| Application           | <ol> <li>decorations, furniture.</li> <li>applied as rearview mirror-bathroom mirror, make up mirror, optical mirror,</li> <li>etc.</li> </ol>                                                                                                   |