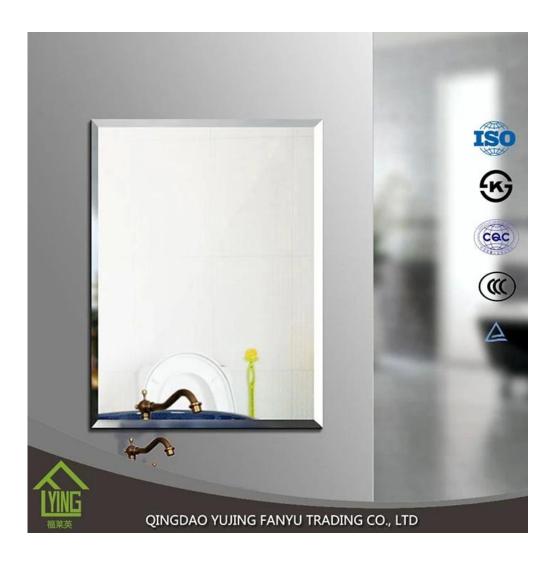

**Product description** 

YUJING silver mirror is wide in South Asia and Southeast Asia, Africa, South America, Middle East, and so on. It is usually produced with clear glass top or other colors of Italy FENZI paint.

YUJING silver mirror can wait in the size of the stock or can cut and bevel customer needs.

| Name of<br>Product | round mirror shape and illuminated feature aluminum frame bathroom mirror                                                                                                                                                                                                                                                                                                 |
|--------------------|---------------------------------------------------------------------------------------------------------------------------------------------------------------------------------------------------------------------------------------------------------------------------------------------------------------------------------------------------------------------------|
| Certification      | ISO 9001:2000, TUV, INTERKET, KS                                                                                                                                                                                                                                                                                                                                          |
| Description        | Yujing silver mirror is produced through an environmentally friendly process, using a clear or tinted float glass of exceptionally high quality and durability. It is coated with a lead-free and copper-free silver film and two layers of waterproof paint.                                                                                                             |
| Benefits           | <ol> <li>the surface of the mirror is clear and crisp, clear and true-to-life picture.</li> <li>the plating layer is rigid and bond and the protective layer impregnable with good erosion resistance.</li> <li>high quality clear float glass and high-tech equipment combine to make mirrors of the wonderful feeling of exceptionally high quality produce.</li> </ol> |
| Property           | Clear and precise images, acid-resistance, moisture resistance                                                                                                                                                                                                                                                                                                            |

| Function              | <ol> <li>to improve the optical quality and the life of the mirror to increase by significantly improved resistance to corrosion;</li> <li>adding a sense of depth to any room;</li> <li>increase the aesthetic effects of buildings.</li> </ol> |
|-----------------------|--------------------------------------------------------------------------------------------------------------------------------------------------------------------------------------------------------------------------------------------------|
| Thickness             | 2-6 mm                                                                                                                                                                                                                                           |
| Sizes                 | 60 * 80 cm, 60 * 90 cm, 50 * 70 cm, 70 * 50 cm, 60 * 45 cm, D60cm, etc.                                                                                                                                                                          |
| Colors                | clear, bronze, gray and other colors                                                                                                                                                                                                             |
| Back-coating          | Grey, etc.                                                                                                                                                                                                                                       |
| Oblique Details<br>Of | Many shapes for you the choice: round edge (also called as C-edge, pencil edge), flat edge, bevel, etc                                                                                                                                           |
| Code-squirting        | Workable                                                                                                                                                                                                                                         |
| Application           | <ol> <li>decorations, furniture.</li> <li>applied as rearview mirror-bathroom mirror, make up mirror, optical mirror,</li> <li>etc.</li> </ol>                                                                                                   |