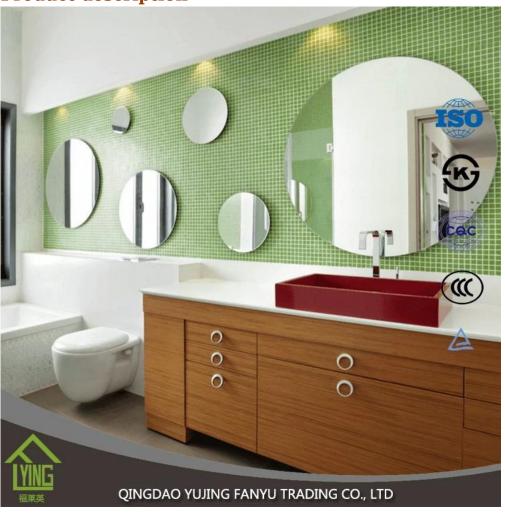

YUJING silver mirror can wait in the size of the stock or can cut and bevel customer needs.

| Name of<br>Product | round mirror shape and illuminated feature aluminum frame bathroom mirror                                                                                                                                                                                                                                                                                                 |
|--------------------|---------------------------------------------------------------------------------------------------------------------------------------------------------------------------------------------------------------------------------------------------------------------------------------------------------------------------------------------------------------------------|
| Certification      | ISO 9001:2000, TUV, INTERKET, KS                                                                                                                                                                                                                                                                                                                                          |
| Description        | Yujing silver mirror is produced through an environmentally friendly process, using a clear or tinted float glass of exceptionally high quality and durability. It is coated with a lead-free and copper-free silver film and two layers of waterproof paint.                                                                                                             |
| Benefits           | <ol> <li>the surface of the mirror is clear and crisp, clear and true-to-life picture.</li> <li>the plating layer is rigid and bond and the protective layer impregnable with good erosion resistance.</li> <li>high quality clear float glass and high-tech equipment combine to make mirrors of the wonderful feeling of exceptionally high quality produce.</li> </ol> |
| Property           | Clear and precise images, acid-resistance, moisture resistance                                                                                                                                                                                                                                                                                                            |

| Function              | <ol> <li>to improve the optical quality and the life of the mirror to increase by significantly improved resistance to corrosion;</li> <li>adding a sense of depth to any room;</li> <li>increase the aesthetic effects of buildings.</li> </ol> |
|-----------------------|--------------------------------------------------------------------------------------------------------------------------------------------------------------------------------------------------------------------------------------------------|
| Thickness             | 2-6 mm                                                                                                                                                                                                                                           |
| Sizes                 | 60 * 80 cm, 60 * 90 cm, 50 * 70 cm, 70 * 50 cm, 60 * 45 cm, D60cm, etc.                                                                                                                                                                          |
| Colors                | clear, bronze, gray and other colors                                                                                                                                                                                                             |
| Back-coating          | Grey, etc.                                                                                                                                                                                                                                       |
| Oblique Details<br>Of | Many shapes for you the choice: round edge (also called as C-edge, pencil edge), flat edge, bevel, etc                                                                                                                                           |
| Code-squirting        | Workable                                                                                                                                                                                                                                         |
| Application           | <ol> <li>decorations, furniture.</li> <li>applied as rearview mirror-bathroom mirror, make up mirror, optical mirror,</li> <li>etc.</li> </ol>                                                                                                   |