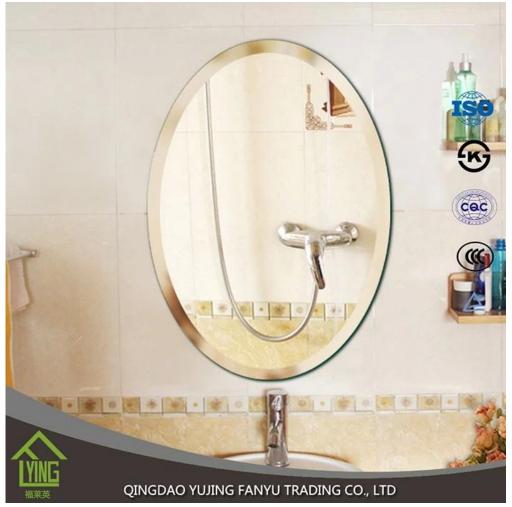

**Product description** 

YUJING silver mirror is wide in South Asia and Southeast Asia, Africa, South America, Middle East, and so on. It is usually produced with clear glass top or other colors of Italy FENZI paint.

YUJING silver mirror can wait in the size of the stock or can cut and bevel customer needs.

| Name of<br>Product | round mirror shape and illuminated feature aluminum frame bathroom mirror                                                                                                                                                                                                                                                                                                 |
|--------------------|---------------------------------------------------------------------------------------------------------------------------------------------------------------------------------------------------------------------------------------------------------------------------------------------------------------------------------------------------------------------------|
| Certification      | ISO 9001:2000, TUV, INTERKET, KS                                                                                                                                                                                                                                                                                                                                          |
| Description        | Yujing silver mirror is produced through an environmentally friendly process, using a clear or tinted float glass of exceptionally high quality and durability. It is coated with a lead-free and copper-free silver film and two layers of waterproof paint.                                                                                                             |
| Benefits           | <ol> <li>the surface of the mirror is clear and crisp, clear and true-to-life picture.</li> <li>the plating layer is rigid and bond and the protective layer impregnable with good erosion resistance.</li> <li>high quality clear float glass and high-tech equipment combine to make mirrors of the wonderful feeling of exceptionally high quality produce.</li> </ol> |
| Property           | Clear and precise images, acid-resistance, moisture resistance                                                                                                                                                                                                                                                                                                            |

| Function              | <ol> <li>to improve the optical quality and the life of the mirror to increase by significantly improved resistance to corrosion;</li> <li>adding a sense of depth to any room;</li> <li>increase the aesthetic effects of buildings.</li> </ol> |
|-----------------------|--------------------------------------------------------------------------------------------------------------------------------------------------------------------------------------------------------------------------------------------------|
| Thickness             | 2-6 mm                                                                                                                                                                                                                                           |
| Sizes                 | 60 * 80 cm, 60 * 90 cm, 50 * 70 cm, 70 * 50 cm, 60 * 45 cm, D60cm, etc.                                                                                                                                                                          |
| Colors                | clear, bronze, gray and other colors                                                                                                                                                                                                             |
| Back-coating          | Grey, etc.                                                                                                                                                                                                                                       |
| Oblique Details<br>Of | Many shapes for you the choice: round edge (also called as C-edge, pencil edge), flat edge, bevel, etc                                                                                                                                           |
| Code-squirting        | Workable                                                                                                                                                                                                                                         |
| Application           | <ol> <li>decorations, furniture.</li> <li>applied as rearview mirror-bathroom mirror, make up mirror, optical mirror,</li> <li>etc.</li> </ol>                                                                                                   |