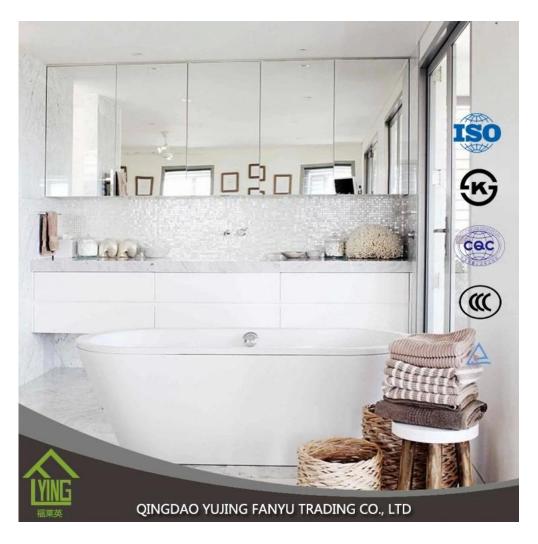

YUJING silver mirror can wait in the size of the stock or can cut and bevel customer needs.

| Name of<br>Product | round mirror shape and illuminated feature aluminum frame bathroom mirror                                                                                                                                                                                                                                                                                                 |
|--------------------|---------------------------------------------------------------------------------------------------------------------------------------------------------------------------------------------------------------------------------------------------------------------------------------------------------------------------------------------------------------------------|
| Certification      | ISO 9001:2000, TUV, INTERKET, KS                                                                                                                                                                                                                                                                                                                                          |
| Description        | Yujing silver mirror is produced through an environmentally friendly process, using a clear or tinted float glass of exceptionally high quality and durability. It is coated with a lead-free and copper-free silver film and two layers of waterproof paint.                                                                                                             |
| Benefits           | <ol> <li>the surface of the mirror is clear and crisp, clear and true-to-life picture.</li> <li>the plating layer is rigid and bond and the protective layer impregnable with good erosion resistance.</li> <li>high quality clear float glass and high-tech equipment combine to make mirrors of the wonderful feeling of exceptionally high quality produce.</li> </ol> |
| Property           | Clear and precise images, acid-resistance, moisture resistance                                                                                                                                                                                                                                                                                                            |

| Function              | <ol> <li>to improve the optical quality and the life of the mirror to increase by significantly improved resistance to corrosion;</li> <li>adding a sense of depth to any room;</li> <li>increase the aesthetic effects of buildings.</li> </ol> |
|-----------------------|--------------------------------------------------------------------------------------------------------------------------------------------------------------------------------------------------------------------------------------------------|
| Thickness             | 2-6 mm                                                                                                                                                                                                                                           |
| Sizes                 | 60 * 80 cm, 60 * 90 cm, 50 * 70 cm, 70 * 50 cm, 60 * 45 cm, D60cm, etc.                                                                                                                                                                          |
| Colors                | clear, bronze, gray and other colors                                                                                                                                                                                                             |
| Back-coating          | Grey, etc.                                                                                                                                                                                                                                       |
| Oblique Details<br>Of | Many shapes for you the choice: round edge (also called as C-edge, pencil edge), flat edge, bevel, etc                                                                                                                                           |
| Code-squirting        | Workable                                                                                                                                                                                                                                         |
| Application           | <ol> <li>decorations, furniture.</li> <li>applied as rearview mirror-bathroom mirror, make up mirror, optical mirror,</li> <li>etc.</li> </ol>                                                                                                   |