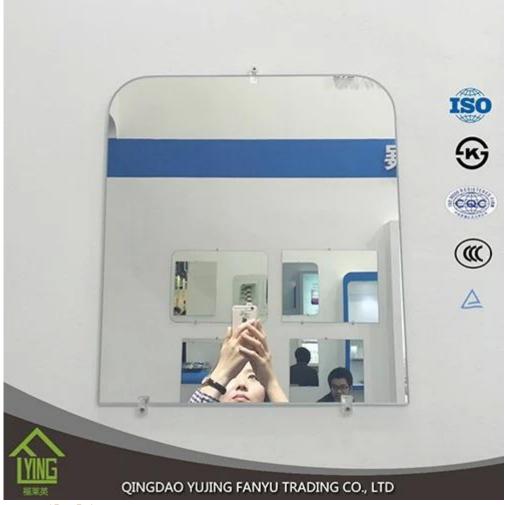

YUJING silver mirror can wait in the size of the stock or can cut and bevel customer needs.

| Name of<br>Product | round mirror shape and illuminated feature aluminum frame bathroom mirror                                                                                                                                                                                                                                                                                                 |
|--------------------|---------------------------------------------------------------------------------------------------------------------------------------------------------------------------------------------------------------------------------------------------------------------------------------------------------------------------------------------------------------------------|
| Certification      | ISO 9001:2000, TUV, INTERKET, KS                                                                                                                                                                                                                                                                                                                                          |
| Description        | Yujing silver mirror is produced through an environmentally friendly process, using a clear or tinted float glass of exceptionally high quality and durability. It is coated with a lead-free and copper-free silver film and two layers of waterproof paint.                                                                                                             |
| Benefits           | <ol> <li>the surface of the mirror is clear and crisp, clear and true-to-life picture.</li> <li>the plating layer is rigid and bond and the protective layer impregnable with good erosion resistance.</li> <li>high quality clear float glass and high-tech equipment combine to make mirrors of the wonderful feeling of exceptionally high quality produce.</li> </ol> |
| Property           | Clear and precise images, acid-resistance, moisture resistance                                                                                                                                                                                                                                                                                                            |

| Function              | <ol> <li>to improve the optical quality and the life of the mirror to increase by significantly improved resistance to corrosion;</li> <li>adding a sense of depth to any room;</li> <li>increase the aesthetic effects of buildings.</li> </ol> |
|-----------------------|--------------------------------------------------------------------------------------------------------------------------------------------------------------------------------------------------------------------------------------------------|
| Thickness             | 2-6 mm                                                                                                                                                                                                                                           |
| Sizes                 | 60 * 80 cm, 60 * 90 cm, 50 * 70 cm, 70 * 50 cm, 60 * 45 cm, D60cm, etc.                                                                                                                                                                          |
| Colors                | clear, bronze, gray and other colors                                                                                                                                                                                                             |
| Back-coating          | Grey, etc.                                                                                                                                                                                                                                       |
| Oblique Details<br>Of | Many shapes for you the choice: round edge (also called as C-edge, pencil edge), flat edge, bevel, etc                                                                                                                                           |
| Code-squirting        | Workable                                                                                                                                                                                                                                         |
| Application           | <ol> <li>decorations, furniture.</li> <li>applied as rearview mirror-bathroom mirror, make up mirror, optical mirror,</li> <li>etc.</li> </ol>                                                                                                   |