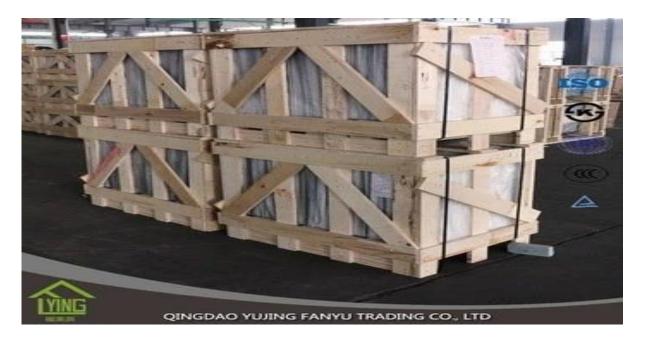

## round wall silver mirror WIth top quality

| Thickness   | 2 mm, 3 mm, 4 mm, 5 mm, 6 mm, 8 mm                 |
|-------------|----------------------------------------------------|
| Size        | 1220x1830m, 1650x2200mm, 1830x2440mm, 2134x3300mm. |
| Form        | Flat, round, oval, etc.                            |
| Color       | Clear, ultra light, etc.                           |
| Application | Wall mirrors, decorations, makeup mirrors, etc.    |
| Packaging   | Wooden chest, waterproof paper, iron strap.        |
| Delivery    | Within 21 days of confirming the order.            |





### **Packaging**:

Wooden chest, waterproof paper, iron strap.



### Delivery:

Within 30 days of order confirmation

#### **Contact Us:**

# Contacts: Ms.Daisy Zhang sales Qingdao Yujing Fanyu Trading Co., Ltd.