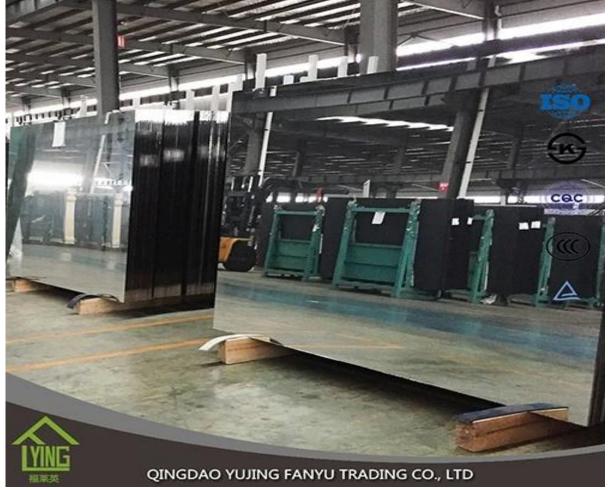

## round wall silver mirror WIth top quality

| Thickness   | 2 mm, 3 mm, 4 mm, 5 mm, 6 mm, 8 mm                 |
|-------------|----------------------------------------------------|
| Size        | 1220x1830m, 1650x2200mm, 1830x2440mm, 2134x3300mm. |
| Form        | Flat, round, oval, etc.                            |
| Color       | Clear, ultra light, etc.                           |
| Application | Wall mirrors, decorations, makeup mirrors, etc.    |
| Packaging   | Wooden chest, waterproof paper, iron strap.        |
| Delivery    | Within 21 days of confirming the order.            |