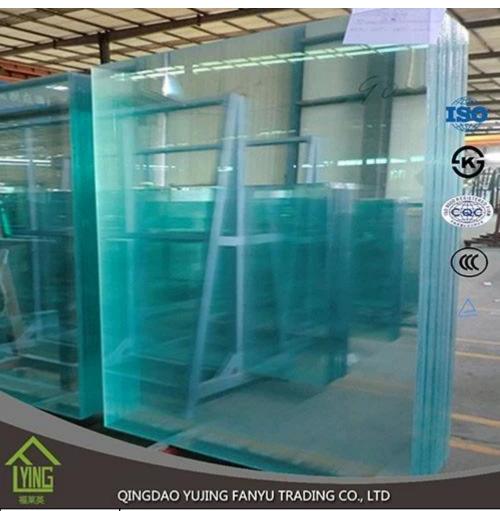

# **Product Description**

**Tempered glass** (toughened glass) 4-5 times stronger than annealed glass of equal thickness. Yujing tempered glass is a kind of safety glass that is very popular in building, decoration and automobile field. All work done on glass (beveling, cutting, bending, etc) must be done before tempering.





| Name         | safety building glass manufacture                                                                                                                                                                                                                                                                   |
|--------------|-----------------------------------------------------------------------------------------------------------------------------------------------------------------------------------------------------------------------------------------------------------------------------------------------------|
| Thickness    | 3mm, 4mm, 5mm, 6mm, 8mm, 10mm, 12mm, 14mm, 16mm, 18mm, 19mmor customized