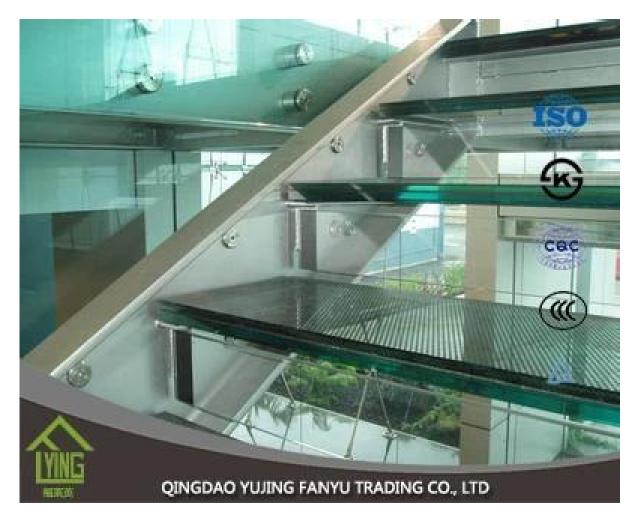

# safety building tempered laminated glass wholesale

| Thickness   | 6.38mm, 8.38mm, 10.38mm, 12.38mm, 8.76mm, 10.76mm, 12.76mm      |
|-------------|-----------------------------------------------------------------|
| Size        | 1830x2440mm, 2134x3300mm.                                       |
| Form        | Flat, round, oval, etc.                                         |
| Color       | Clear, ultra light, etc.                                        |
| Application | windows, curtain wall, skylight, sky bridge, furniture, kitchen |
| Packaging   | Wooden crates, waterproof paper and iron straps.                |
| Delivery    | within 30 days after confirm the order.                         |