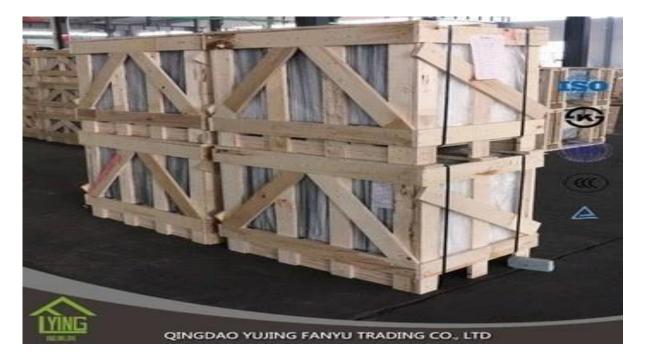

# safety building tempered laminated glass wholesale

| Thickness   | 6.38mm, 8.38mm, 10.38mm, 12.38mm, 8.76mm, 10.76mm, 12.76mm      |
|-------------|-----------------------------------------------------------------|
| Size        | 1830x2440mm, 2134x3300mm.                                       |
| Form        | Flat, round, oval, etc.                                         |
| Color       | Clear, ultra light, etc.                                        |
| Application | windows, curtain wall, skylight, sky bridge, furniture, kitchen |
| Packaging   | Wooden crates, waterproof paper and iron straps.                |
| Delivery    | within 30 days after confirm the order.                         |

### Packaging:

Wooden crates, waterproof paper and iron straps.