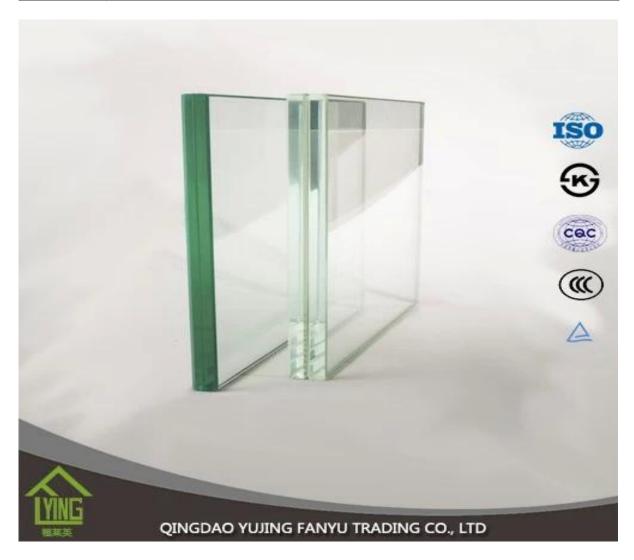

# safety building tempered laminated glass wholesale

| Thickness   | 6.38mm, 8.38mm, 10.38mm, 12.38mm, 8.76mm, 10.76mm, 12.76mm      |
|-------------|-----------------------------------------------------------------|
| Size        | 1830x2440mm, 2134x3300mm.                                       |
| Form        | Flat, round, oval, etc.                                         |
| Color       | Clear, ultra light, etc.                                        |
| Application | windows, curtain wall, skylight, sky bridge, furniture, kitchen |
| Packaging   | Wooden crates, waterproof paper and iron straps.                |
| Delivery    | within 30 days after confirm the order.                         |