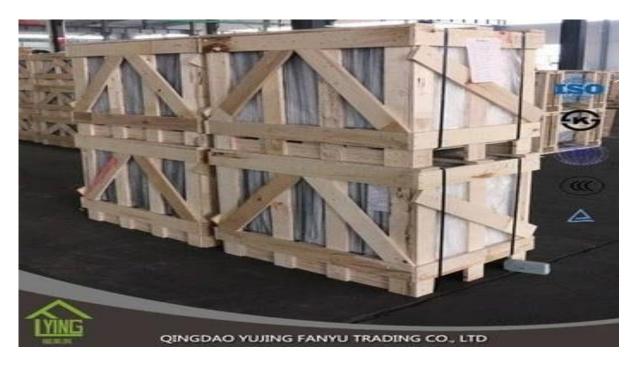

## sale 2mm sheet glass for photo frame glass sheet clear

| Thickness   | 1.5mm, 1.8mm, 2mm, 2.5mm, 2.7mm, 3mm                   |
|-------------|--------------------------------------------------------|
| Size        | 1220x1830mm, 1524x2134mm, 1830x2440mm                  |
| Form        | Flat, round, oval, etc.                                |
| Color       | Clear, ultra light, etc.                               |
| Application | mirror, architecture, furniture and decoration, frame. |
| Packaging   | Wooden crates, waterproof paper and iron straps.       |
| Delivery    | within 30 days after confirm the order.                |





### Packaging:

Wooden crates, waterproof paper and iron straps.



#### **Delivery**:

within 30 days after confirm the order.

#### Contact us:

# Contacts: Ms.Daisy Zhang sales Qingdao Yujing Fanyu Trading Co., Ltd.