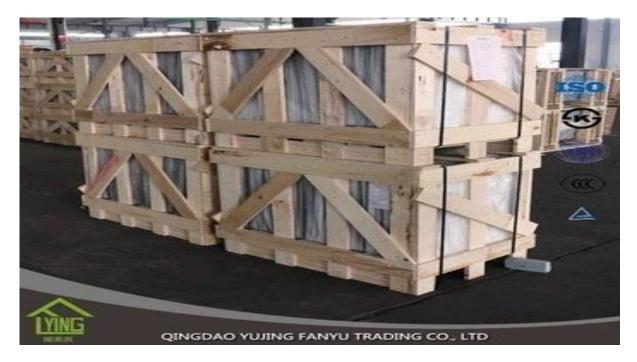

## sale clear sheet glass 3mm sheet glass

| Thickness   | 1.5mm, 1.8mm, 2mm, 2.5mm, 2.7mm, 3mm                   |
|-------------|--------------------------------------------------------|
| Size        | 1220x1830mm, 1524x2134mm, 1830x2440mm                  |
| Form        | Flat, round, oval, etc.                                |
| Color       | Clear, ultra light, etc.                               |
| Application | mirror, architecture, furniture and decoration, frame. |
| Packaging   | Wooden crates, waterproof paper and iron straps.       |
| Delivery    | within 30 days after confirm the order.                |





### Packaging:

Wooden crates, waterproof paper and iron straps.



# **Delivery**: within 30 days after confirm the order.

#### Contact us:

## Contacts: Ms.Daisy Zhang sales Qingdao Yujing Fanyu Trading Co., Ltd.