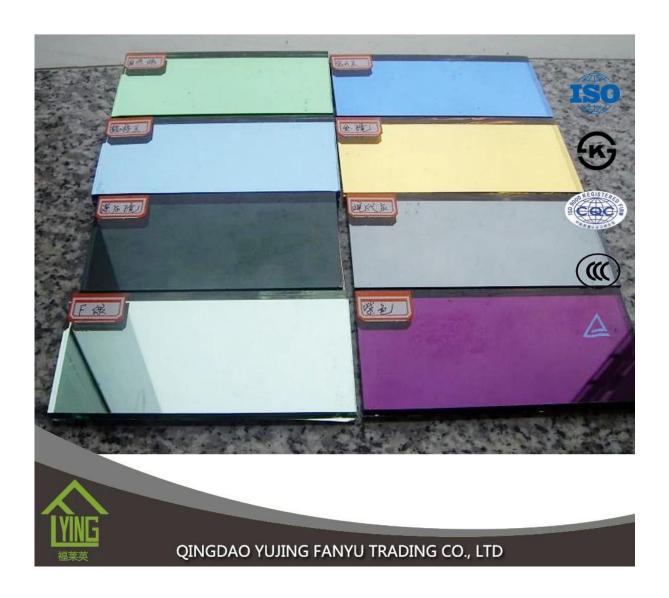

## sale of blue colored mirrors Qingdao China

| Thickness   | 2mm, 2.5mm, 2.7mm, 3 mm, 4 mm, 5 mm                      |
|-------------|----------------------------------------------------------|
| Size        | 2440x1830mm, 1830x1220mm, 1650x2200mm or customer's need |
| Form        | Flat, round, oval, etc.                                  |
| Color       | grey, green, red, etc.                                   |
| Application | home decorations                                         |
| Packaging   | Wooden crates, waterproof paper and iron straps.         |
| Delivery    | within 30 days after confirm the order.                  |