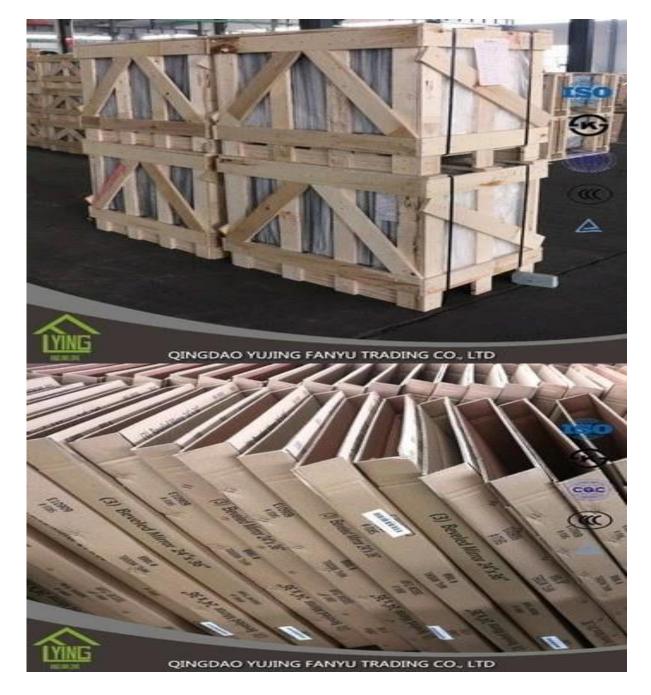

## sale of blue colored mirrors Qingdao China

| Thickness   | 2mm, 2.5mm, 2.7mm, 3 mm, 4 mm, 5 mm                      |
|-------------|----------------------------------------------------------|
| Size        | 2440x1830mm, 1830x1220mm, 1650x2200mm or customer's need |
| Form        | Flat, round, oval, etc.                                  |
| Color       | grey, green, red, etc.                                   |
| Application | home decorations                                         |
| Packaging   | Wooden crates, waterproof paper and iron straps.         |
| Delivery    | within 30 days after confirm the order.                  |





### Packaging:

Wooden crates, waterproof paper and iron straps.



#### **Delivery**:

within 30 days after confirm the order.

#### Contact us:

# Contacts: Ms.Daisy Zhang sales Qingdao Yujing Fanyu Trading Co., Ltd.