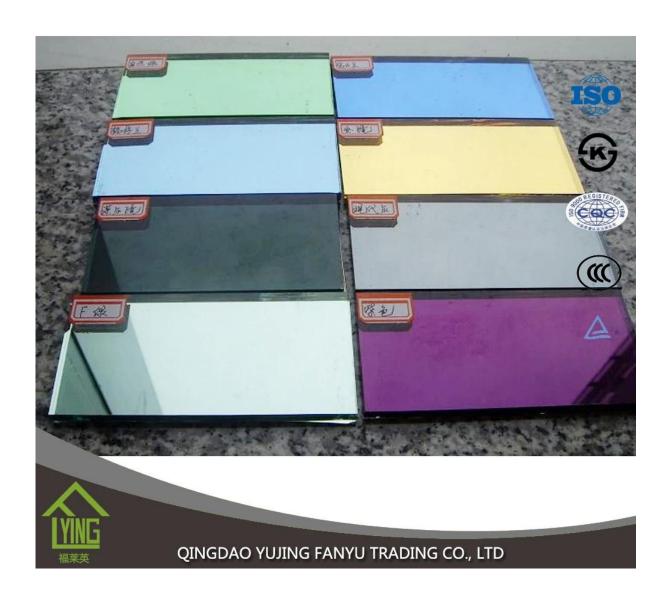

## sale of blue-colored mirrors Qingdao, China

| Thickness   | 2 mm, 2.5 mm to 2.7 mm, 3 mm, 4 mm, 5 mm                          |
|-------------|-------------------------------------------------------------------|
| Size        | 2440x1830mm, 1830x1220mm, 1650x2200mm or the need of the customer |
| Form        | Flat, round, oval, etc.                                           |
| Color       | Grey, green, red, etc.                                            |
| Application | home decorations                                                  |
| Packaging   | Wooden chests, waterproof paper and iron straps.                  |
| Delivery    | within 30 days of the order confirmation.                         |