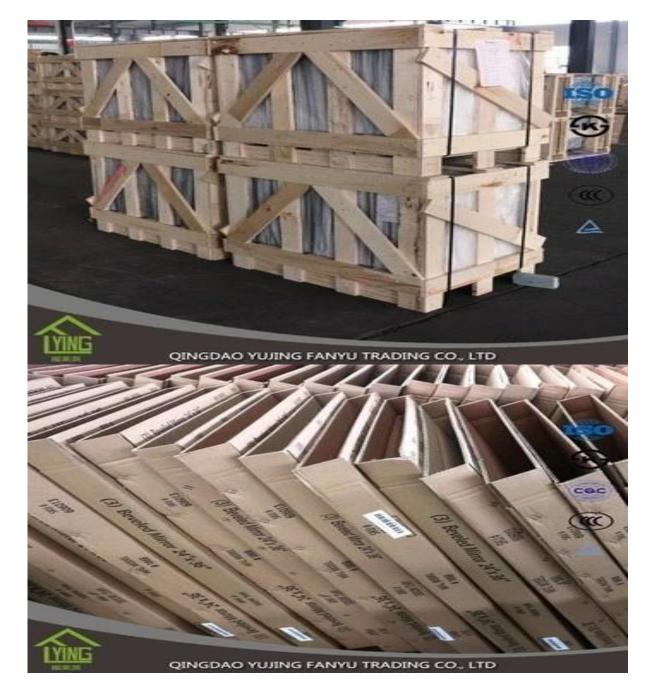

## sale of blue-colored mirrors Qingdao, China

| Thickness   | 2 mm, 2.5 mm to 2.7 mm, 3 mm, 4 mm, 5 mm                          |
|-------------|-------------------------------------------------------------------|
| Size        | 2440x1830mm, 1830x1220mm, 1650x2200mm or the need of the customer |
| Form        | Flat, round, oval, etc.                                           |
| Color       | Grey, green, red, etc.                                            |
| Application | home decorations                                                  |
| Packaging   | Wooden chests, waterproof paper and iron straps.                  |
| Delivery    | within 30 days of the order confirmation.                         |

### Packaging:

Wooden chests, waterproof paper and iron straps.