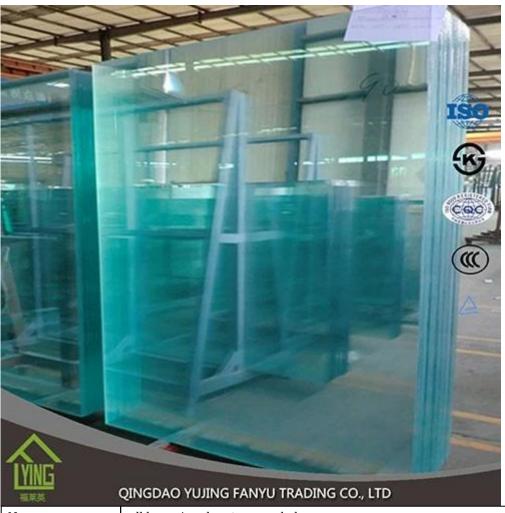

## **Product Description**

**Tempered glass** (toughened glass) 4-5 times stronger than annealed glass of equal thickness. Yujing tempered glass is a kind of safety glass that is very popular in building, decoration and automobile field. All work done on glass (beveling, cutting, bending, etc) must be done before tempering.





| The state of the s |                                                                                                                                                                                                                      |
|-------------------------------------------------------------------------------------------------------------------------------------------------------------------------------------------------------------------------------------------------------------------------------------------------------------------------------------------------------------------------------------------------------------------------------------------------------------------------------------------------------------------------------------------------------------------------------