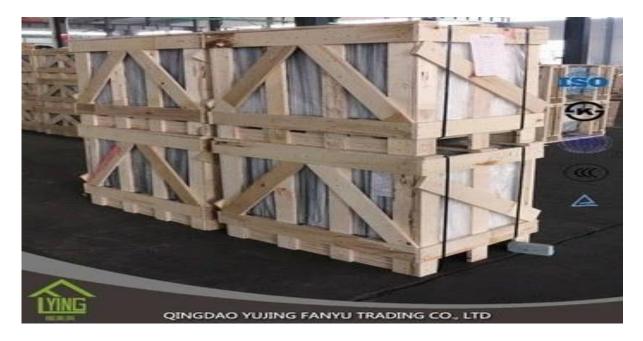

## shandong yujing sheet glass prices mirror copper and lead free

| Thickness   | 2mm, 3 mm, 4 mm, 5 mm, 6 mm, 8 mm                   |
|-------------|-----------------------------------------------------|
| Size        | 1220x1830mm, 1650x2200mm, 1830x2440mm, 2134x3300mm. |
| shapes      | Flat, round, oval, etc.                             |
| Colors      | Clear, ultra light, etc.                            |
| Application | wall mirror, decorative, makeup mirror, etc.        |
| Packaging   | Wooden crates, waterproof paper and iron straps.    |
| Delivery    | within 21 days after confirm the order.             |





## Packaging:

Wooden crates, waterproof paper and iron straps.



## **Delivery**:

within 30 days after confirm the order.

Contact us:

## Contacts: Ms.Daisy Zhang sales Qingdao Yujing Fanyu Trading Co., Ltd.



iny2568148290



+8617854286292



S daisy@yujinggroup.cn in 1511737723





🛯 daisy@yujinggroup.cn \, 🤗 2568148290