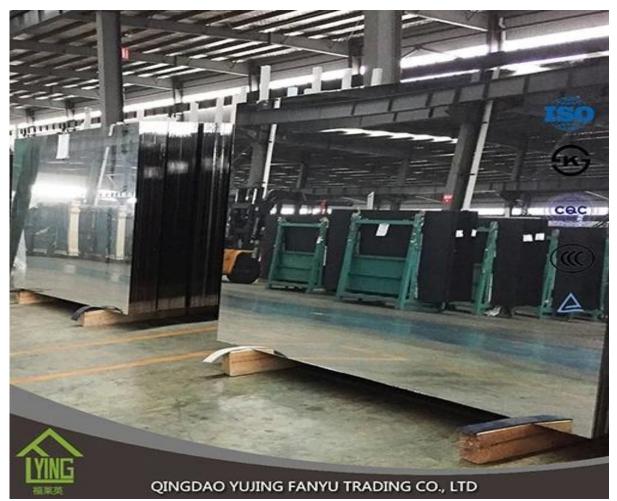

## shandong yujing sheet glass prices mirror copper and lead free

| Thickness   | 2mm, 3 mm, 4 mm, 5 mm, 6 mm, 8 mm                   |
|-------------|-----------------------------------------------------|
| Size        | 1220x1830mm, 1650x2200mm, 1830x2440mm, 2134x3300mm. |
| shapes      | Flat, round, oval, etc.                             |
| Colors      | Clear, ultra light, etc.                            |
| Application | wall mirror, decorative, makeup mirror, etc.        |
| Packaging   | Wooden crates, waterproof paper and iron straps.    |
| Delivery    | within 21 days after confirm the order.             |