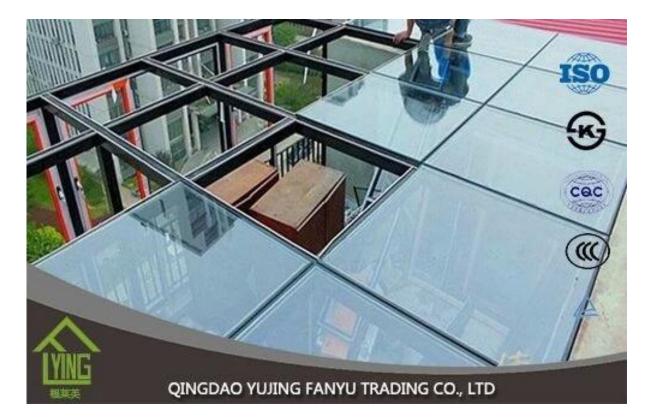

## shower doors reflective glass derective glass Qingdao

| Thickness   | 4mm, 5mm, 6mm, 8mm, 10mm, 12mm                   |
|-------------|--------------------------------------------------|
| Size        | 1830x2440mm, 2134x3300mm.                        |
| Form        | Flat, round, oval, etc.                          |
| Color       | Clear, ultra light, etc.                         |
| Application | windows, building, etc.                          |
| Packaging   | Wooden crates, waterproof paper and iron straps. |
| Delivery    | within 30 days after confirm the order.          |