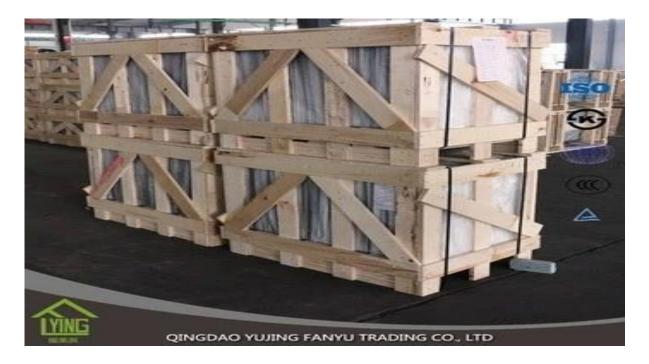

## shower doors reflective glass derective glass Qingdao

| Thickness   | 4mm, 5mm, 6mm, 8mm, 10mm, 12mm                   |
|-------------|--------------------------------------------------|
| Size        | 1830x2440mm, 2134x3300mm.                        |
| Form        | Flat, round, oval, etc.                          |
| Color       | Clear, ultra light, etc.                         |
| Application | windows, building, etc.                          |
| Packaging   | Wooden crates, waterproof paper and iron straps. |
| Delivery    | within 30 days after confirm the order.          |





#### Packaging:

Wooden crates, waterproof paper and iron straps.



### **Delivery**:

within 30 days after confirm the order.

#### Contact us:

# Contacts: Ms.Daisy Zhang sales Qingdao Yujing Fanyu Trading Co., Ltd.