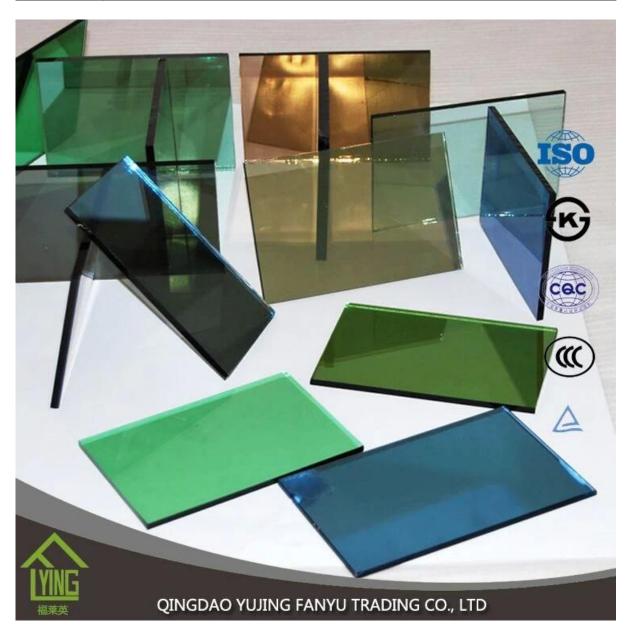

## shower doors reflective glass derective glass Qingdao

| Thickness   | 4mm, 5mm, 6mm, 8mm, 10mm, 12mm                   |
|-------------|--------------------------------------------------|
| Size        | 1830x2440mm, 2134x3300mm.                        |
| Form        | Flat, round, oval, etc.                          |
| Color       | Clear, ultra light, etc.                         |
| Application | windows, building, etc.                          |
| Packaging   | Wooden crates, waterproof paper and iron straps. |
| Delivery    | within 30 days after confirm the order.          |