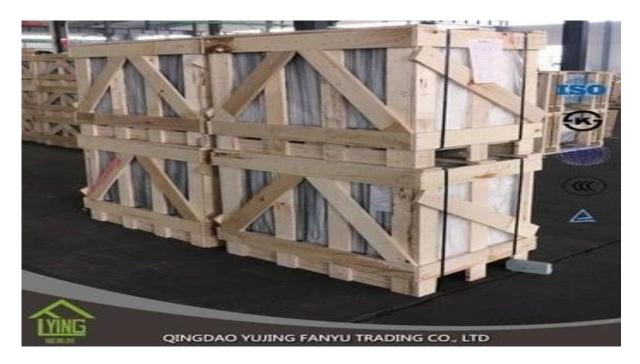

## side mirror rond wholesale with China supplier

| Thickness   | 3 mm, 4 mm, 5 mm, 6 mm, 8 mm, 10 mm              |
|-------------|--------------------------------------------------|
| Size        | 1220x1830mm, 1524x2134mm, 1830x2440mm            |
| Form        | Flat, round, oval, etc.                          |
| Color       | Clear, ultra lights, etc.                        |
| Application | Makeup mirror, mirror on the wall.               |
| Packaging   | Wooden chests, waterproof paper and iron straps. |
| Delivery    | 30 days within the receipt.                      |



















## Packaging:

Wooden chests, waterproof paper and iron straps.



## **Delivery**:

30 days within the receipt.

## Contact us:

Contacts: Ms.Daisy Zhang sales
Qingdao Yujing Fanyu Trading Co., Ltd.





+8617854286292



daisy@yujinggroup.cn



cn1511737723



daisy@yujinggroup.cn



2568148290