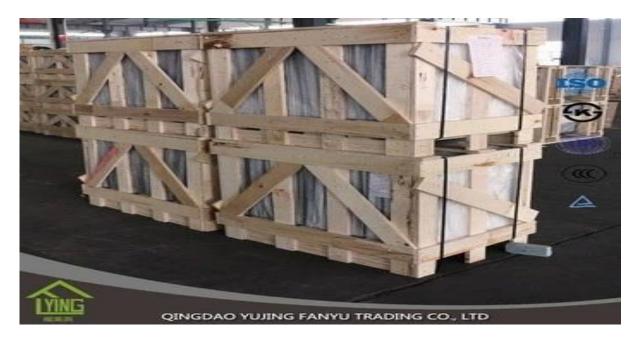

## silver mirror tile wholesale with top quality

| Thickness   | 6 mm                                                |
|-------------|-----------------------------------------------------|
| Size        | 1220x1830mm, 1650x2200mm, 1830x2440mm, 2134x3300mm. |
| shapes      | Flat, round, oval, etc.                             |
| Colors      | Clear, ultra light, etc.                            |
| Application | wall mirror, decorative, makeup mirror, etc.        |
| Packaging   | Wooden crates, waterproof paper and iron straps.    |
| Delivery    | within 21 days after confirm the order.             |





## Packaging:

Wooden crates, waterproof paper and iron straps.



## Delivery:

within 30 days after confirm the order.

## Contact us:

Contacts: Ms.Daisy Zhang sales
Qingdao Yujing Fanyu Trading Co., Ltd.



iny2568148290



+8617854286292



daisy@yujinggroup.cn



ss cn1511737723



daisy@yujinggroup.cn



2568148290