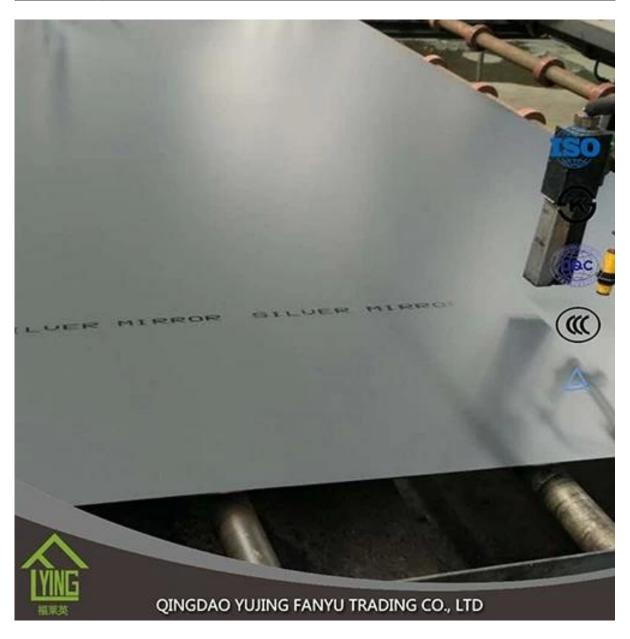

## silver mirror tile wholesale with top quality

| Thickness   | 6 mm                                                |
|-------------|-----------------------------------------------------|
| Size        | 1220x1830mm, 1650x2200mm, 1830x2440mm, 2134x3300mm. |
| shapes      | Flat, round, oval, etc.                             |
| Colors      | Clear, ultra light, etc.                            |
| Application | wall mirror, decorative, makeup mirror, etc.        |
| Packaging   | Wooden crates, waterproof paper and iron straps.    |
| Delivery    | within 21 days after confirm the order.             |