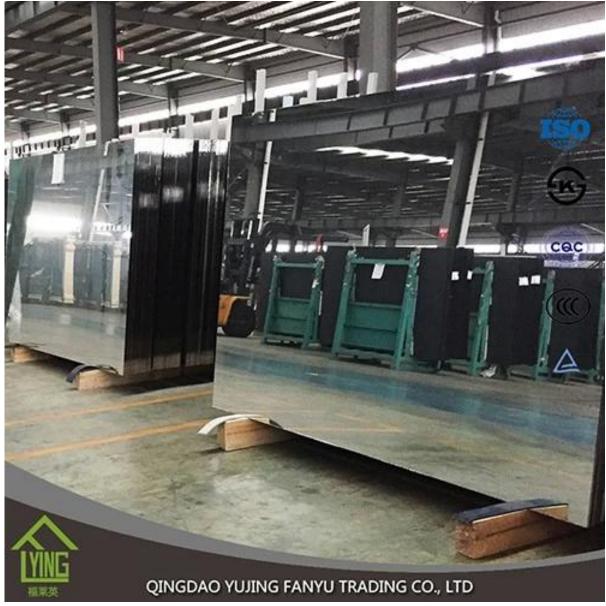

## silver mirror tile wholesale with top quality

| Thickness   | 6 mm                                                |
|-------------|-----------------------------------------------------|
| Size        | 1220x1830mm, 1650x2200mm, 1830x2440mm, 2134x3300mm. |
| shapes      | Flat, round, oval, etc.                             |
| Colors      | Clear, ultra light, etc.                            |
| Application | wall mirror, decorative, makeup mirror, etc.        |
| Packaging   | Wooden crates, waterproof paper and iron straps.    |
| Delivery    | within 21 days after confirm the order.             |