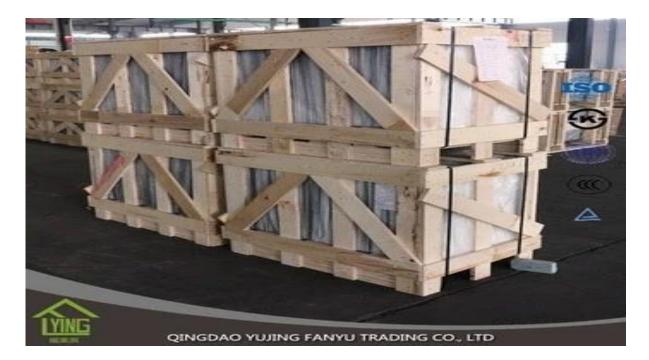

small sheet glass 1mm thick

| Thickness   | 3 mm, 4 mm, 5 mm, 6 mm                                 |
|-------------|--------------------------------------------------------|
| Size        | 1220x1830mm, 1524x2134mm, 1830x2440mm                  |
| Form        | Flat, round, oval, etc.                                |
| Color       | Clear, ultra light, etc.                               |
| Application | mirror, architecture, furniture and decoration, frame. |
| Packaging   | Wooden crates, waterproof paper and iron straps.       |
| Delivery    | within 30 days after confirm the order.                |





## Packaging:

Wooden crates, waterproof paper and iron straps.



## **Delivery**:

within 30 days after confirm the order.

## Contact us:

## Contacts: Ms.Daisy Zhang sales Qingdao Yujing Fanyu Trading Co., Ltd.



iny2568148290



+8617854286292



daisy@yujinggroup.cn



cn1511737723



daisy@yujinggroup.cn



2568148290