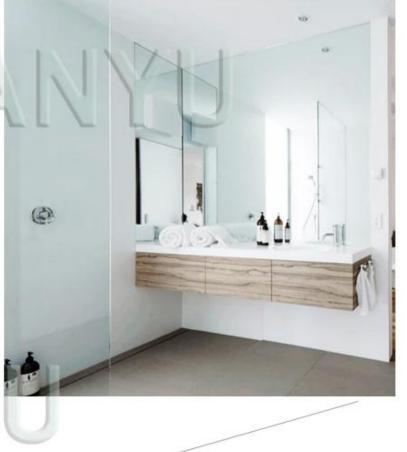

your deposit of TT or L/C                                                                                                                                                                                                                     |  |



FANYU

### PRODUCT DESCRIPTION =



# SILVER MIRROR

YUJING SILVER MIRROR IS USED WIDELY AROUND THE WORLD. IT IS PRODUCED WITH HIGH QUALITY CLEAR FLOAT GLASS AND TWO LAYERS OF GREY, YELLOW, GREEN OR OTHER COLORS OF ITALY FENZI PAINT. IT CAN BE SUPPLIED IN STOCK SIZE OR CAN BE CUT AND BEVELED TO SUIT CUSTOMER'S NEEDS.

VARIOUS SHAPES, LIKE FLAT, ROUND, OVAL, U SHAPE, S SHAPE, ETC., AND POLISHED EDGES LIKE ROUND EDGE(ALSO NAMED AS C-EDGE, PENCIL EDGE), AND FLAT EDGE, WAVE EDGE, BEVELED EDGE ETC. CANBE DONE, AND WE ALSO CAN BE DONE AS YOUT DEMANDS.



THE TWO OPTION IS TO MEET YOU



# IT CAN BE APPLIED TO ALL KINDS OF SPACE





## PRODUCT CERTIFICATE



### PRODUCTS PACKAGING

FANYU



FANYU

### ABOUT US



Qingdao Yujing Fanyu Trading Co., Ltd was registered in June, 2014. It is a subsidiary company of the Group, Based on the factories of the Group, we mainly dealing with the exporting.

The main products are: mirrors, glass, processing mirror glass.

The company owns independent import and export rights,the group Company has acquired ISO9001 quality certification system, ISO14001 environmental management certification system, TUV certification, South Korea KS certification, SGS certificate, and glass CCC certificate, etc.

With more than 10 years experience on mirror glass field, qualified RC&QC staffs and workers, imported machi