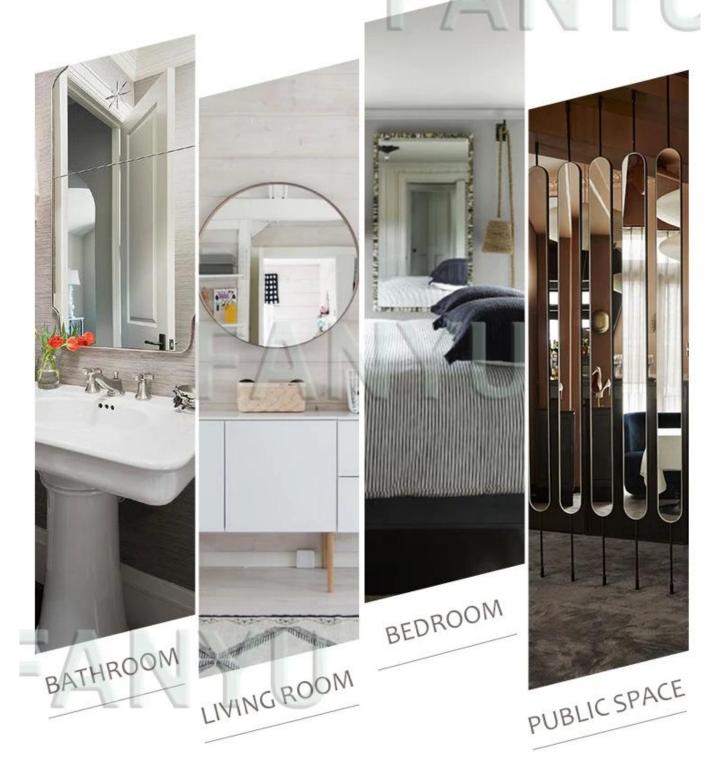

|  |



FANYU

### PRODUCT DESCRIPTION =



# SILVER MIRROR

YUJING SILVER MIRROR IS USED WIDELY AROUND THE WORLD. IT IS PRODUCED WITH HIGH QUALITY CLEAR FLOAT GLASS AND TWO LAYERS OF GREY, YELLOW, GREEN OR OTHER COLORS OF ITALY FENZI PAINT. IT CAN BE SUPPLIED IN STOCK SIZE OR CAN BE CUT AND BEVELED TO SUIT CUSTOMER'S NEEDS.

VARIOUS SHAPES, LIKE FLAT, ROUND, OVAL, U SHAPE, S SHAPE, ETC., AND POLISHED EDGES LIKE ROUND EDGE(ALSO NAMED AS C-EDGE, PENCIL EDGE), AND FLAT EDGE, WAVE EDGE, BEVELED EDGE ETC. CANBE DONE, AND WE ALSO CAN BE DONE AS YOUT DEMANDS.



THE TWO OPTION IS TO MEET YOU



# IT CAN BE APPLIED TO ALL KINDS OF SPACE





## PRODUCT CERTIFICATE



### PRODUCTS PACKAGING

FANYU



FANYU

### ABOUT US



Qingdao Yujing Fanyu Trading Co., Ltd was registered in June, 2014. It is a subsidiary company of the Group, Based on the factories of the Group, we mainly dealing with the exporting.

The main products are: mirrors, glass, processing mirror glass.

The company owns independent import and export rights,the group Company has acquired ISO9001 quality certification system, ISO14001 environmental management certification system, TUV certification, South Korea KS certification, SGS certificate, and glass CCC certificate, etc.

With more than 10 years experience on mirror glass field, qualified RC&QC staffs and workers, imported machines and production lines; enthusiastic and professional sales.