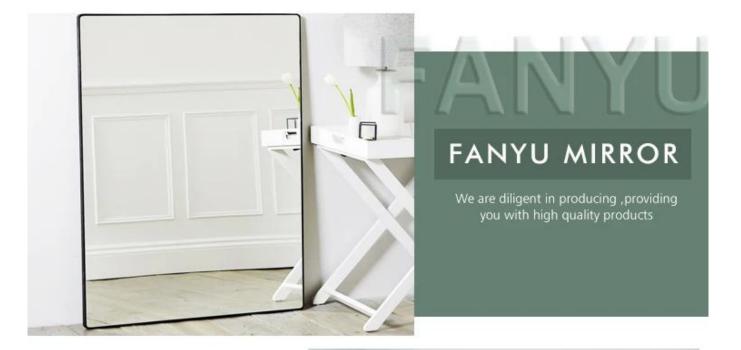

# SILVER MIRROR

YUJING SILVER MIRROR IS USED WIDELY AROUND THE WORLD. IT IS PRODUCED WITH HIGH QUALITY CLEAR FLOAT GLASS AND TWO LAYERS OF GREY, YELLOW, GREEN OR OTHER COLORS OF ITALY FENZI PAINT. IT CAN BE SUPPLIED IN STOCK SIZE OR CAN BE CUT AND BEVELED TO SUIT CUSTOMER'S NEEDS.

VARIOUS SHAPES, LIKE FLAT, ROUND, OVAL, U SHAPE, S SHAPE, ETC., AND POLISHED EDGES LIKE ROUND EDGE(ALSO NAMED AS C-EDGE, PENCIL EDGE), AND FLAT EDGE, WAVE EDGE, BEVELED EDGE ETC. CANBE DONE, AND WE ALSO CAN BE DONE AS YOUT DEMANDS.