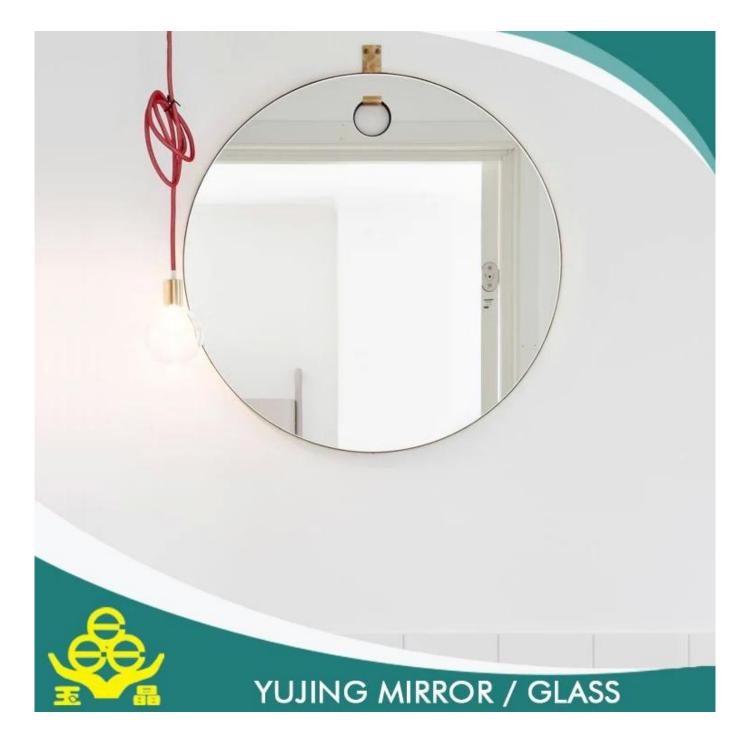

# small square silver mirror





## COMMODITIES PARAMETERS

| Thickness       | 2mm,3mm,4mm,5mm,6mm                                   |  |
|-----------------|-------------------------------------------------------|--|
| Size            | 400*3300mm,1830*1220mm,1650*2200mm,1830*2440mm,etc.   |  |
| Shapes          | Flat, oval, U shape, S shape, etc.                    |  |
| Back-coating    | Grey, yellow, green, etc.                             |  |
| Beveled Details | Round edge, flat edge, wave edge, belvelde edge, etc. |  |

| Description   | 2mm 3mm 4mm 5mm 6mm 8mm china decorative silver mirror produced with<br>high quality clear float glass and two layers of grey, yellow, green or other<br>colors of Italy FEZI paint. It can be supplied in stock size or can be cut and<br>beveled to suit customer's needs. |  |
|---