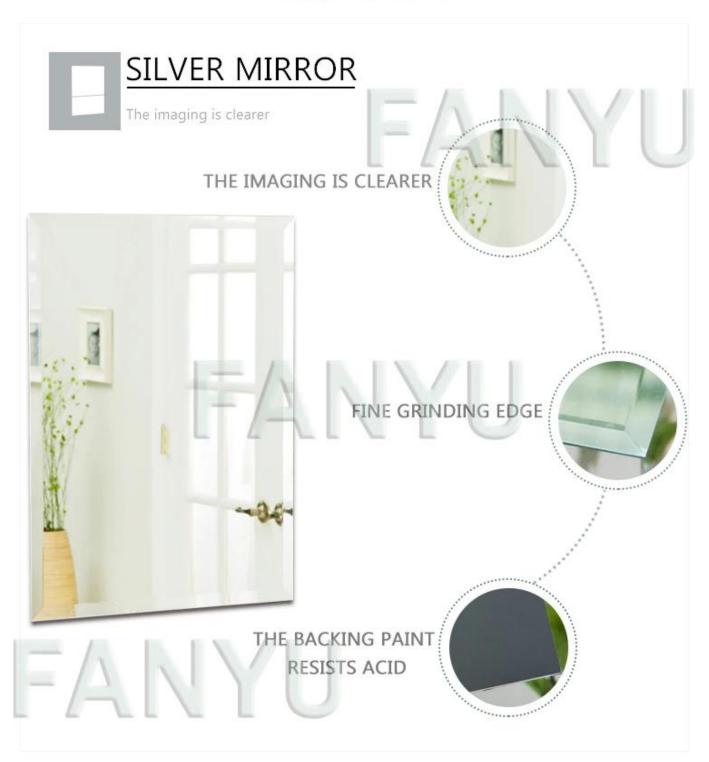

# SILVER MIRROR

YUJING SILVER MIRROR IS USED WIDELY AROUND THE WORLD. IT IS PRODUCED WITH HIGH QUALITY CLEAR FLOAT GLASS AND TWO LAYERS OF GREY, YELLOW, GREEN OR OTHER COLORS OF ITALY FENZI PAINT. IT CAN BE SUPPLIED IN STOCK SIZE OR CAN BE CUT AND BEVELED TO SUIT CUSTOMER'S NEEDS.

| Description   | 2mm 3mm 4mm 5mm 6mm 8mm china decorative silver mirror produced with<br>high quality clear float glass and two layers of grey, yellow, green or other<br>colors of Italy FEZI paint. It can be supplied in stock size or can be cut and<br>beveled to suit customer's needs. |  |
|---------------|------------------------------------------------------------------------------------------------------------------------------------------------------------------------------------------------------------------------------------------------------------------------------|--|
| Advantages    | Clear and exact images.<br>The backing paint resists acid and moisture.<br>Add a feeling of depth to any room.<br>The mittot sutface is clear and bright, giving destinct and lifelike image.                                                                                |  |
| Certification | ISO9001 INTERKET TUV                                                                                                                                                                                                                                                         |  |
| Packing       | Sea worthy wooden crates with paper between each two mirror pieces, cartons, or customized                                                                                                                                                                                   |  |
| Delivery      | Within 30 days after receiving your deposit of TT or L/C                                                                                                                                                                                                                     |  |