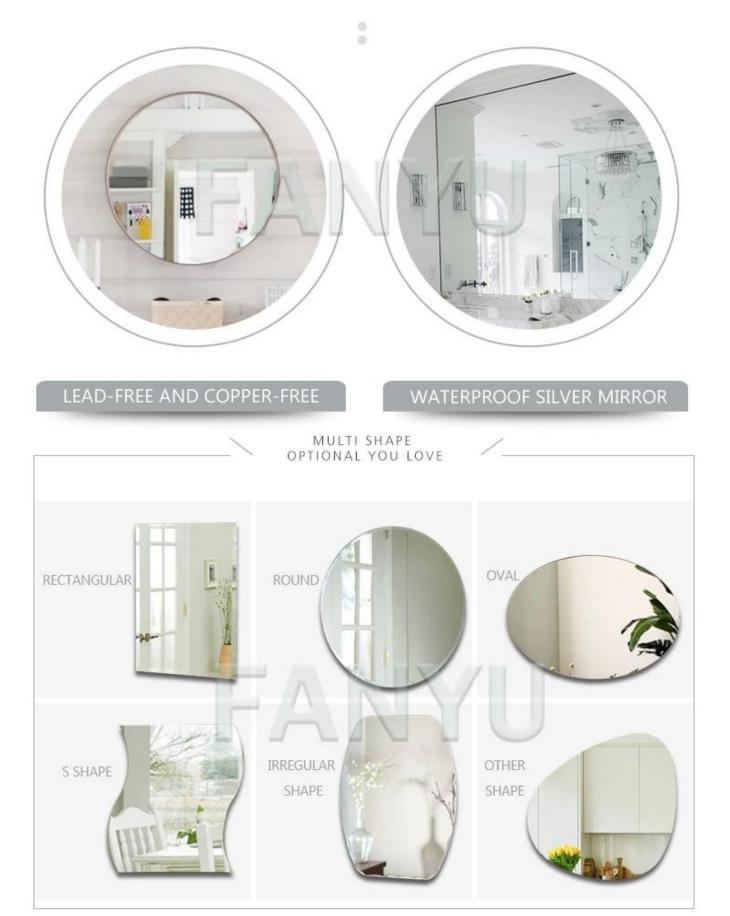

VARIOUS SHAPES, LIKE FLAT, ROUND, OVAL, U SHAPE, S SHAPE, ETC., AND POLISHED EDGES LIKE ROUND EDGE(ALSO NAMED AS C-EDGE, PENCIL EDGE), AND FLAT EDGE, WAVE EDGE, BEVELED EDGE ETC. CANBE DONE, AND WE ALSO CAN BE DONE AS YOUT DEMANDS.

THE TWO OPTION IS TO MEET YOU