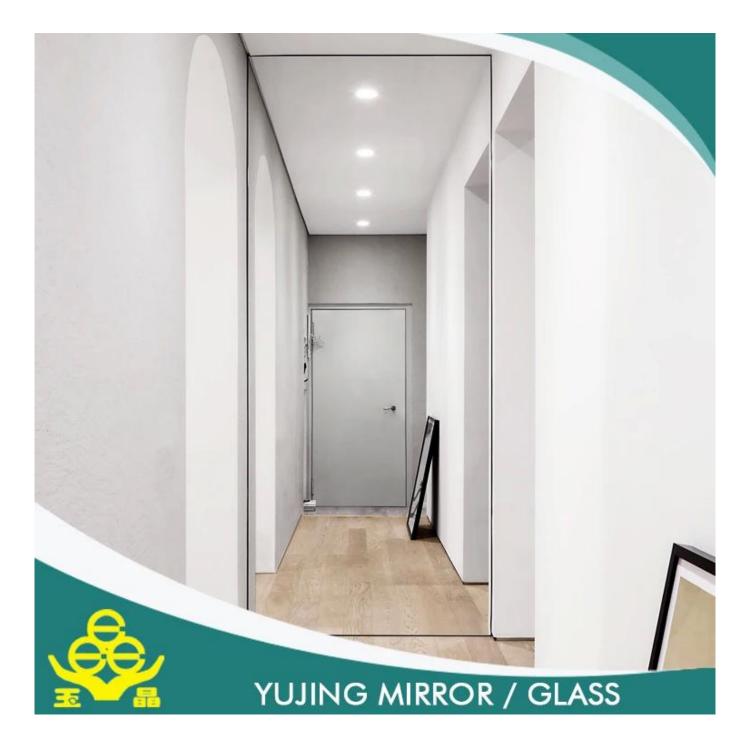

# small square silver mirror





## COMMODITIES PARAMETERS

| Thickness       | 2mm,3mm,4mm,5mm,6mm                                   |  |
|-----------------|-------------------------------------------------------|--|
| Size            | 400*3300mm,1830*1220mm,1650*2200mm,1830*2440mm,etc.   |  |
| Shapes          | Flat, oval, U shape, S shape, etc.                    |  |
| Back-coating    | Grey, yellow, green, etc.                             |  |
| Beveled Details | Round edge, flat edge, wave edge, belvelde edge, etc. |  |

| Description   | 2mm 3mm 4mm 5mm 6mm 8mm china decorative silver mirror produced with<br>high quality clear float glass and two layers of grey, yellow, green or other<br>colors of Italy FEZI paint. It can be supplied in stock size or can be cut and<br>beveled to suit customer's needs. |  |
|-