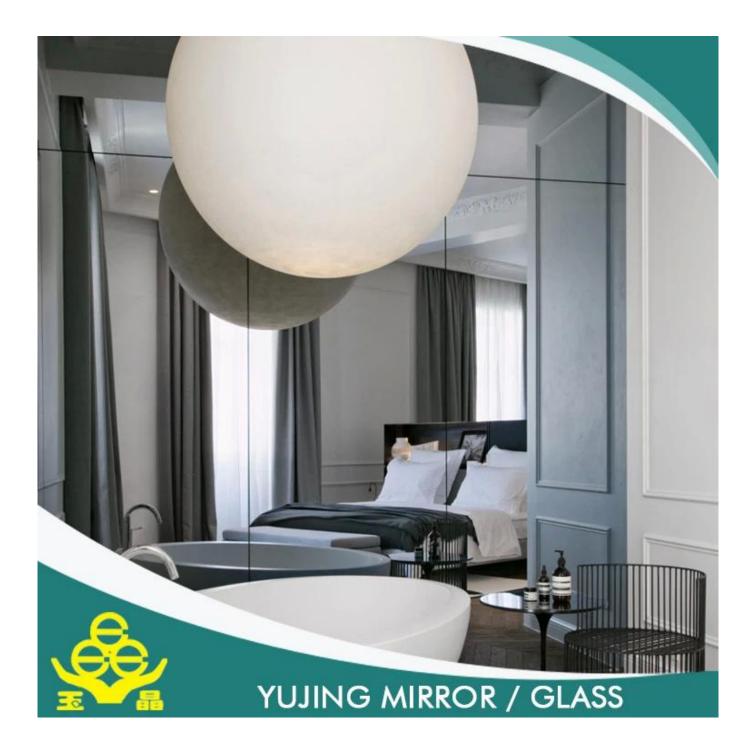

# IT CAN BE APPLIED TO ALL KINDS OF SPACE

# SILVER MIRROR

YUJING SILVER MIRROR IS USED WIDELY AROUND THE WORLD. IT IS PRODUCED WITH HIGH QUALITY CLEAR FLOAT GLASS AND TWO LAYERS OF GREY, YELLOW, GREEN OR OTHER COLORS OF ITALY FENZI PAINT. IT CAN BE SUPPLIED IN STOCK SIZE OR CAN BE CUT AND BEVELED TO SUIT CUSTOMER'S NEEDS.