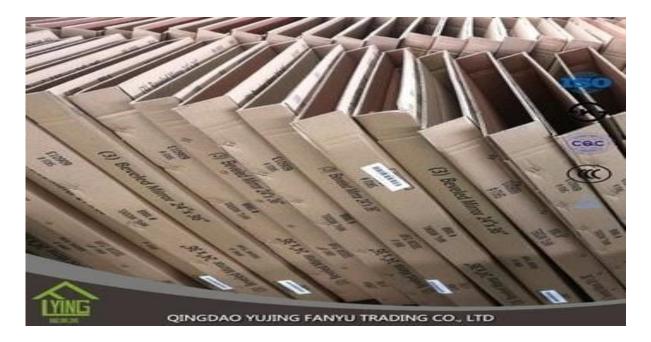

## super thin aluminum mirror glass Qingdao supplier wholesale

| Thickness   | 2mm, 2.5mm, 2.7mm, 3 mm, 4 mm, 5 mm                      |
|-------------|----------------------------------------------------------|
| Size        | 2440x1830mm, 1830x1220mm, 1650x2200mm or customer's need |
| Form        | Flat, round, oval, etc.                                  |
| Color       | Clear, ultra light, etc.                                 |
| Application | home decorations                                         |
| Packaging   | Wooden crates, waterproof paper and iron straps.         |
| Delivery    | within 30 days after confirm the order.                  |

## Packaging:

Wooden crates, waterproof paper and iron straps.