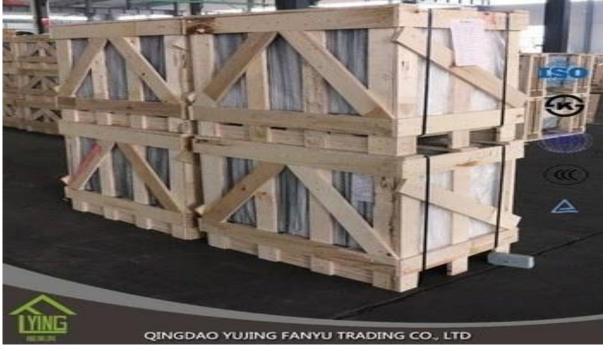

## super thin aluminum mirror glass Qingdao supplier wholesale

| Thickness   | 2mm, 2.5mm, 2.7mm, 3 mm, 4 mm, 5 mm                      |
|-------------|----------------------------------------------------------|
| Size        | 2440x1830mm, 1830x1220mm, 1650x2200mm or customer's need |
| Form        | Flat, round, oval, etc.                                  |
| Color       | Clear, ultra light, etc.                                 |
| Application | home decorations                                         |
| Packaging   | Wooden crates, waterproof paper and iron straps.         |
| Delivery    | within 30 days after confirm the order.                  |

## Packaging:

Wooden crates, waterproof paper and iron straps.