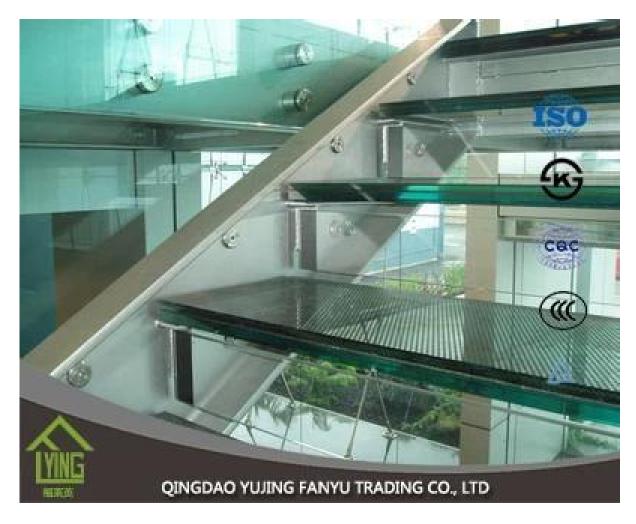

# tempered laminated glass aquarium wholesale

| Thickness   | 6.38mm, 8.38mm, 10.38mm, 12.38mm, 8.76mm, 10.76mm, 12.76mm      |
|-------------|-----------------------------------------------------------------|
| Size        | 1830x2440mm, 2134x3300mm.                                       |
| Form        | Flat, round, oval, etc.                                         |
| Color       | Clear, ultra light, etc.                                        |
| Application | windows, curtain wall, skylight, sky bridge, furniture, kitchen |
| Packaging   | Wooden crates, waterproof paper and iron straps.                |
| Delivery    | within 30 days after confirm the order.                         |