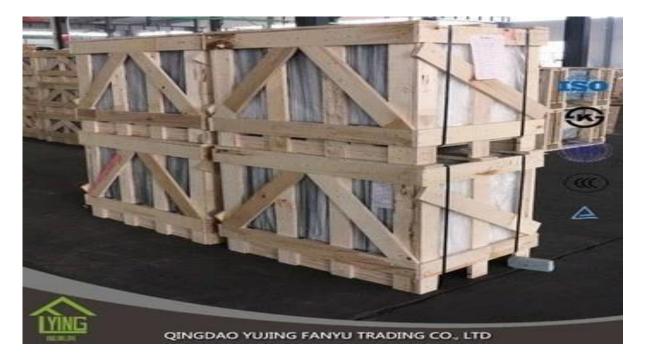

# tempered laminated glass aquarium wholesale

| Thickness   | 6.38mm, 8.38mm, 10.38mm, 12.38mm, 8.76mm, 10.76mm, 12.76mm      |
|-------------|-----------------------------------------------------------------|
| Size        | 1830x2440mm, 2134x3300mm.                                       |
| Form        | Flat, round, oval, etc.                                         |
| Color       | Clear, ultra light, etc.                                        |
| Application | windows, curtain wall, skylight, sky bridge, furniture, kitchen |
| Packaging   | Wooden crates, waterproof paper and iron straps.                |
| Delivery    | within 30 days after confirm the order.                         |





### Packaging:

Wooden crates, waterproof paper and iron straps.



## Delivery:

within 30 days after confirm the order.

#### Contact us:

# Contacts: Ms.Daisy Zhang sales Qingdao Yujing Fanyu Trading Co., Ltd.



iny2568148290



+8617854286292



daisy@yujinggroup.cn



cn1511737723



daisy@yujinggroup.cn