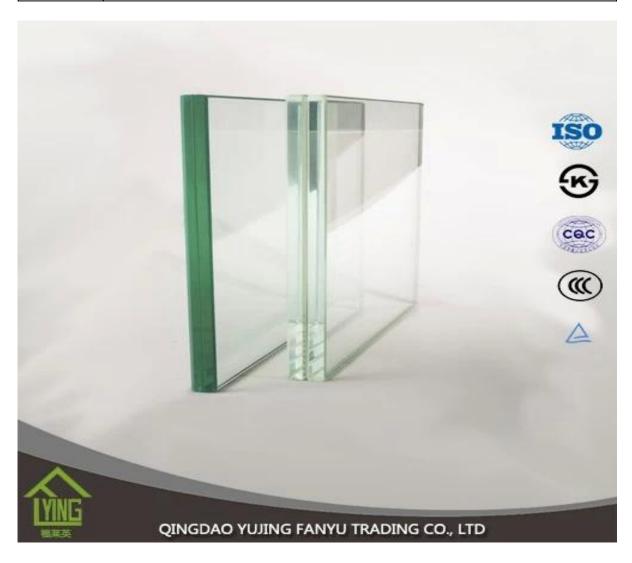

# tempered laminated glass aquarium wholesale

| Thickness   | 6.38mm, 8.38mm, 10.38mm, 12.38mm, 8.76mm, 10.76mm, 12.76mm      |
|-------------|-----------------------------------------------------------------|
| Size        | 1830x2440mm, 2134x3300mm.                                       |
| Form        | Flat, round, oval, etc.                                         |
| Color       | Clear, ultra light, etc.                                        |
| Application | windows, curtain wall, skylight, sky bridge, furniture, kitchen |
| Packaging   | Wooden crates, waterproof paper and iron straps.                |
| Delivery    | within 30 days after confirm the order.                         |