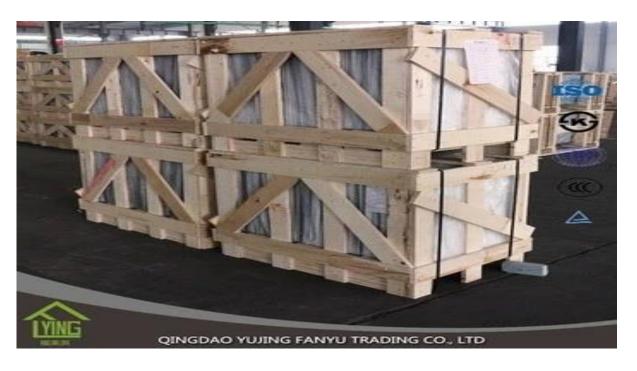

## tinted float glass made in china with low price

| Thickness   | 4mm, 5mm, 6mm, 8mm, 10mm, 12mm                                  |
|-------------|-----------------------------------------------------------------|
| Size        | 1830x2440mm, 2134x3300mm.                                       |
| Form        | Flat, round, oval, etc.                                         |
| Color       | Clear, ultra light, etc.                                        |
| Application | windows, curtain wall, skylight, sky bridge, furniture, kitchen |
| Packaging   | Wooden crates, waterproof paper and iron straps.                |
| Delivery    | within 30 days after confirm the order.                         |





## Packaging:

Wooden crates, waterproof paper and iron straps.



## Delivery:

within 30 days after confirm the order.

## Contact us:

Contacts: Ms.Daisy Zhang sales
Qingdao Yujing Fanyu Trading Co., Ltd.



iny2568148290



+8617854286292



daisy@yujinggroup.cn



ss cn1511737723



daisy@yujinggroup.cn



2568148290