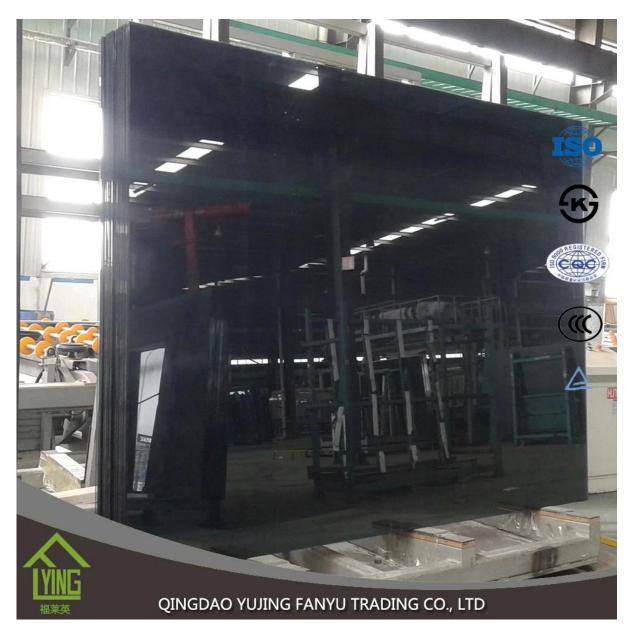

## tinted float glass made in china with low price

| Thickness   | 4mm, 5mm, 6mm, 8mm, 10mm, 12mm                                  |
|-------------|-----------------------------------------------------------------|
| Size        | 1830x2440mm, 2134x3300mm.                                       |
| Form        | Flat, round, oval, etc.                                         |
| Color       | Clear, ultra light, etc.                                        |
| Application | windows, curtain wall, skylight, sky bridge, furniture, kitchen |
| Packaging   | Wooden crates, waterproof paper and iron straps.                |
| Delivery    | within 30 days after confirm the order.                         |