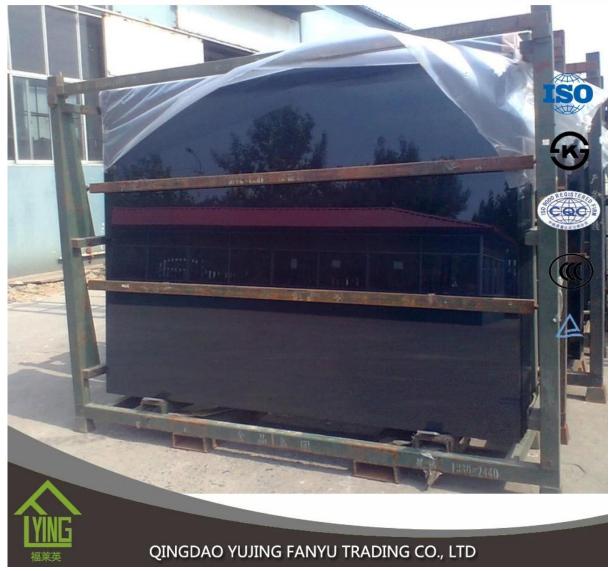

## tinted float glass made in china with low price

| Thickness   | 4mm, 5mm, 6mm, 8mm, 10mm, 12mm                                  |
|-------------|-----------------------------------------------------------------|
| Size        | 1830x2440mm, 2134x3300mm.                                       |
| Form        | Flat, round, oval, etc.                                         |
| Color       | Clear, ultra light, etc.                                        |
| Application | windows, curtain wall, skylight, sky bridge, furniture, kitchen |
| Packaging   | Wooden crates, waterproof paper and iron straps.                |
| Delivery    | within 30 days after confirm the order.                         |

## Packaging:

Wooden crates, waterproof paper and iron straps.