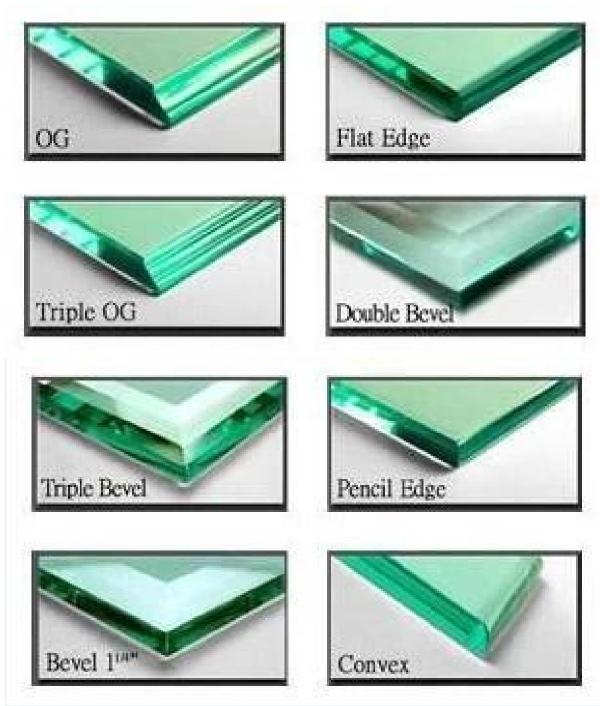

## **Product Description**

**Tempered glass** (toughened glass) 4-5 times stronger than annealed glass of equal thickness. Yujing tempered glass is a kind of safety glass that is very popular in building, decoration and automobile field. All work done on glass (beveling, cutting, bending, etc) must be done before tempering.

| Name         | top grade factory price clear tempered glass for furniture                                                                                                                                                                                                                                            |
|--------------|-------------------------------------------------------------------------------------------------------------------------------------------------------------------------------------------------------------------------------------------------------------------------------------------------------|
| Thickness    | 3mm, 4mm, 5mm, 6mm, 8mm, 10mm, 12mm, 14mm, 16mm, 18mm, 19mmor customized                                                                                                                                                                                                                              |
| Shape        | Round, oval, square, rectangular, etc.                                                                                                                                                                                                                                                                |
| Color        | Clear, Green, Blue, etc.                                                                                                                                                                                                                                                                              |
| Size         | 200 x 400mm, 2400 x 7000mm or customized                                                                                                                                                                                                                                                              |
| Certificates | EC12150, CCC, etc.                                                                                                                                                                                                                                                                                    |
| advantage    | High strength: above 4-5 times stronger than annealed glass of equal thickness  Safety: Once breakage occurs, the glass disintegrates into small cubical fragments, which are relatively harmless to human body  Excellence thermal stability, which can withstand 300°C abrupt change of temperature |