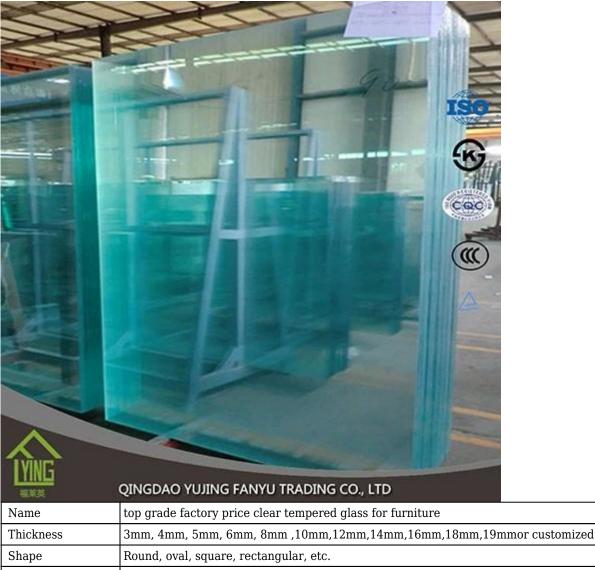

| Name         | top grade factory price clear tempered glass for furniture                                                                                                                                                                                                                                            |
|--------------|-------------------------------------------------------------------------------------------------------------------------------------------------------------------------------------------------------------------------------------------------------------------------------------------------------|
| Thickness    | 3mm, 4mm, 5mm, 6mm, 8mm, 10mm, 12mm, 14mm, 16mm, 18mm, 19mmor customized                                                                                                                                                                                                                              |
| Shape        | Round, oval, square, rectangular, etc.                                                                                                                                                                                                                                                                |
| Color        | Clear, Green, Blue, etc.                                                                                                                                                                                                                                                                              |
| Size         | 200 x 400mm, 2400 x 7000mm or customized                                                                                                                                                                                                                                                              |
| Certificates | EC12150, CCC, etc.                                                                                                                                                                                                                                                                                    |
| advantage    | High strength: above 4-5 times stronger than annealed glass of equal thickness  Safety: Once breakage occurs, the glass disintegrates into small cubical fragments, which are relatively harmless to human body  Excellence thermal stability, which can withstand 300°C abrupt change of temperature |