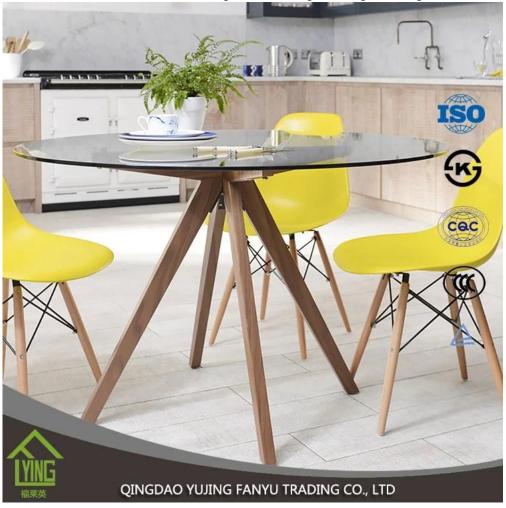

## **Product Description**

**Tempered glass** (toughened glass) 4-5 times stronger than annealed glass of equal thickness. Yujing tempered glass is a kind of safety glass that is very popular in building, decoration and automobile field. All work done on glass (beveling, cutting, bending, etc) must be done before tempering.

| Name         | top grade factory price clear tempered glass for furniture                                                                                                                                                                                                                                            |
|--------------|-------------------------------------------------------------------------------------------------------------------------------------------------------------------------------------------------------------------------------------------------------------------------------------------------------|
| Thickness    | 3mm, 4mm, 5mm, 6mm, 8mm, 10mm, 12mm, 14mm, 16mm, 18mm, 19mmor customized                                                                                                                                                                                                                              |
| Shape        | Round, oval, square, rectangular, etc.                                                                                                                                                                                                                                                                |
| Color        | Clear, Green, Blue, etc.                                                                                                                                                                                                                                                                              |
| Size         | 200 x 400mm, 2400 x 7000mm or customized                                                                                                                                                                                                                                                              |
| Certificates | EC12150, CCC, etc.                                                                                                                                                                                                                                                                                    |
| advantage    | High strength: above 4-5 times stronger than annealed glass of equal thickness  Safety: Once breakage occurs, the glass disintegrates into small cubical fragments, which are relatively harmless to human body  Excellence thermal stability, which can withstand 300°C abrupt change of temperature |