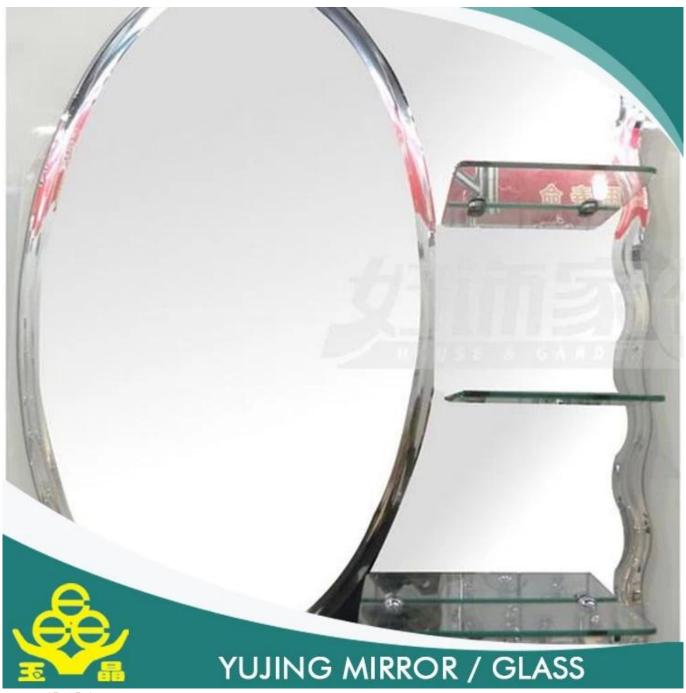

|
| Main customers | IKEA, B & Q, Wal-Mart, etc.                                                                                                                                                                                                                      |
| Code-squirting | Workable                                                                                                                                                                                                                                         |
| Application    | decorations, furniture.     applied as rearview mirror-bathroom mirror, make up mirror, optical mirror, etc.                                                                                                                                     |





**Detailed images** 



Packaging & delivery



### **Packaging Details:**

wooden crate, with paper between two pieces, or your question.

### **Delivery detail:**

within 15 days of receipt of the deposit or the L/C

#### Please contact us at:

### Sales - sunny wang

# Shouguang Yujing Business&Trading Co., Ltd.









2753668305





sunny@yujinggroup.cn