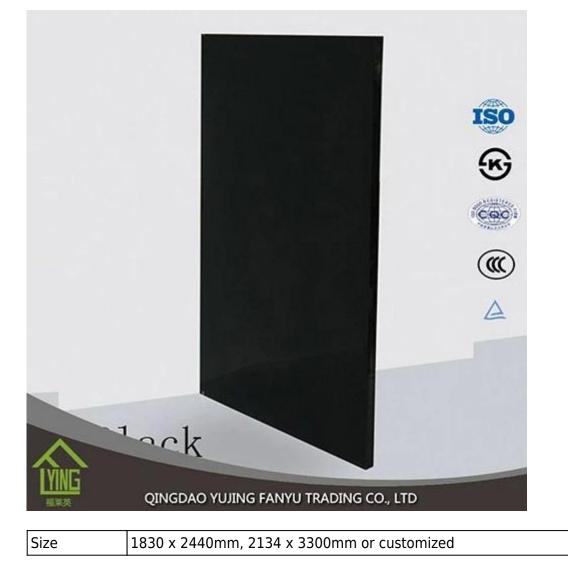

#### Product Description

Painted glass is any form of clear glass that is painted from the back side and viewed from the front side, or "first surface" side. Back painted glass is a modern alternative to other surfacing materials such as tiles and laminates in the world's decorative and architectural industries.

| Thickness         | 3mm, 4mm, 5mm, 6mm, 8mm, 10mm, 12mm                                                                                                                                                                                                                               |
|-------------------|-------------------------------------------------------------------------------------------------------------------------------------------------------------------------------------------------------------------------------------------------------------------|
| Beveled<br>Detail | round edge(also named as C-edge, pencil edge), flat edge,<br>beveled edge, etc                                                                                                                                                                                    |
| Color             | white, black, red, etc.                                                                                                                                                                                                                                           |
| OEM Service       | available in shape, size, color, etc.                                                                                                                                                                                                                             |
| Certificate       | ISO 9001:2000, TUV, INTERKET, KS                                                                                                                                                                                                                                  |
| Application       | architectural spandrel glass, colored glass walls for interior<br>glazing, colored glass back splashes, glass markerboards and dry<br>erase boards, colored glass counter tops, shower walls, artistic<br>glass, auto glass, marine glass, aero space glass, etc. |