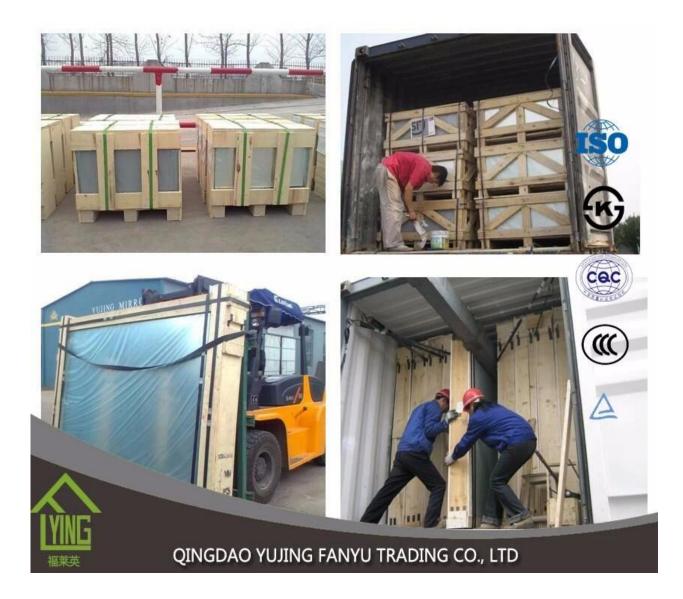

#### Packing & Delivery

**Normal Packing:** Poly wood crate, cushion for shock absorption, plastic film for isolation of moisture, interlayer paper against scratch, metal staps for strenthening.

Custom Packing: Carton/Box as customers' requirements.