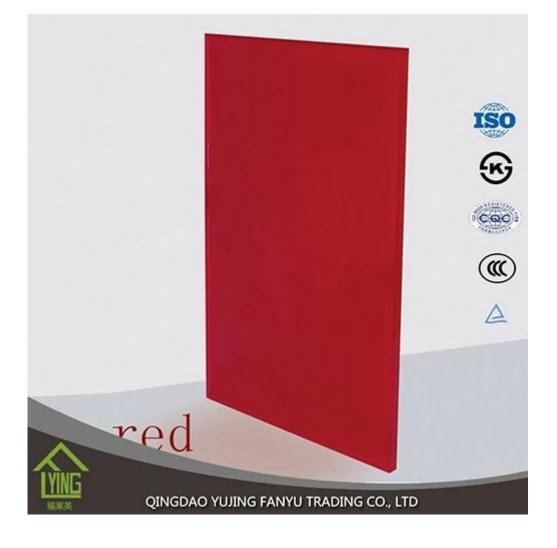

#### Product Description

Painted glass is any form of clear glass that is painted from the back side and viewed from the front side, or "first surface" side. Back painted glass is a modern alternative to other surfacing materials such as tiles and laminates in the world's decorative and architectural industries.

| Thickness         | 3mm, 4mm, 5mm, 6mm, 8mm, 10mm, 12mm                                                                                                                                                                                                                               |
|-------------------|-------------------------------------------------------------------------------------------------------------------------------------------------------------------------------------------------------------------------------------------------------------------|
| Beveled<br>Detail | round edge(also named as C-edge, pencil edge), flat edge,<br>beveled edge, etc                                                                                                                                                                                    |
| Color             | white, black, red, etc.                                                                                                                                                                                                                                           |
| OEM Service       | available in shape, size, color, etc.                                                                                                                                                                                                                             |
| Certificate       | ISO 9001:2000, TUV, INTERKET, KS                                                                                                                                                                                                                                  |
| Application       | architectural spandrel glass, colored glass walls for interior<br>glazing, colored glass back splashes, glass markerboards and dry<br>erase boards, colored glass counter tops, shower walls, artistic<br>glass, auto glass, marine glass, aero space glass, etc. |