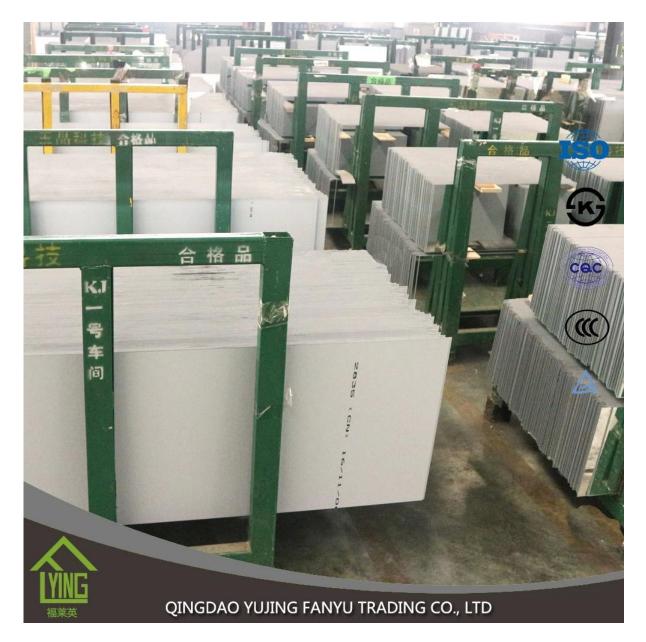

# Packaging & delivery

Closing container

Sealing

## **Packaging Details:**

wooden crate, with paper between two pieces, or your question.

**Delivery detail:** 

within 15 days after receiving the deposit or the L/C