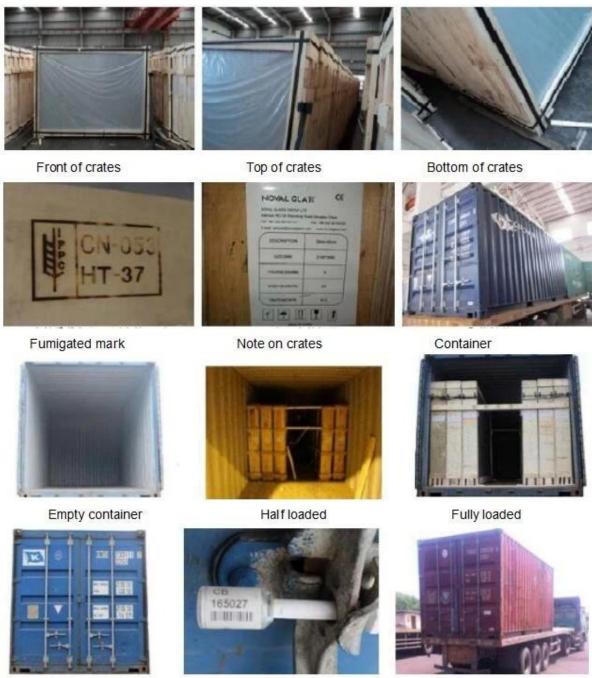

# Packaging & delivery

Closing container

Sealing

#### Delivery

## **Packaging Details:**

wooden crate, with paper between two pieces, or your question.

**Delivery detail:** 

within 15 days after receiving the deposit or the L/C