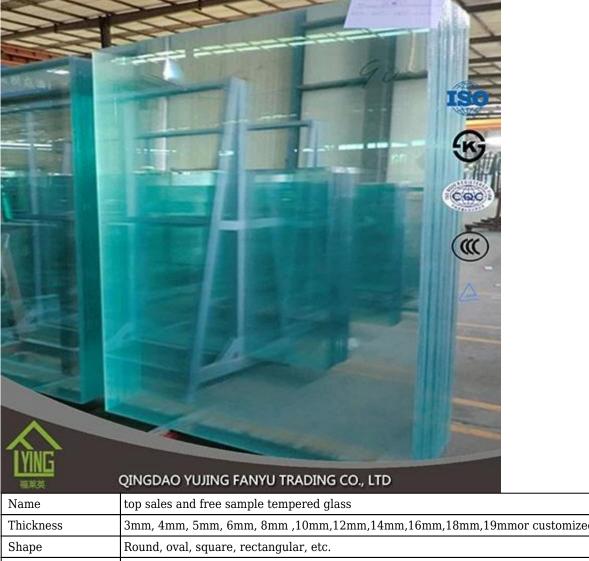

| Name         | top sales and free sample tempered glass                                                                                                                                                                                                                                                                                                  |
|--------------|-------------------------------------------------------------------------------------------------------------------------------------------------------------------------------------------------------------------------------------------------------------------------------------------------------------------------------------------|
| Thickness    | 3mm, 4mm, 5mm, 6mm, 8mm, 10mm, 12mm, 14mm, 16mm, 18mm, 19mmor customized                                                                                                                                                                                                                                                                  |
| Shape        | Round, oval, square, rectangular, etc.                                                                                                                                                                                                                                                                                                    |
| Color        | Clear, Green, Blue, etc.                                                                                                                                                                                                                                                                                                                  |
| Size         | 200 x 400mm, 2400 x 7000mm or customized                                                                                                                                                                                                                                                                                                  |
| Certificates | EC12150, CCC, etc.                                                                                                                                                                                                                                                                                                                        |
| advantage    | <ol> <li>High strength: above 4-5 times stronger than annealed glass of equal thickness</li> <li>safety: Once breakage occurs, the glass disintegrates into small cubical fragments, which are relatively harmless to human body</li> <li>Excellence thermal stability, which can withstand 300°C abrupt change of temperature</li> </ol> |