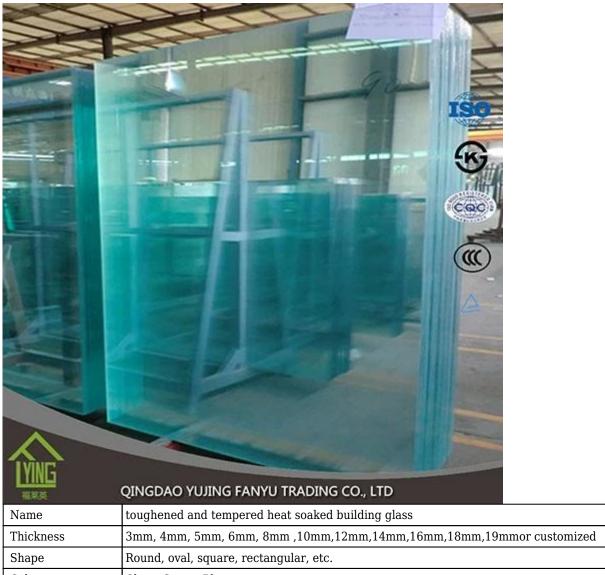

| Name         | toughened and tempered heat soaked building glass                                                                                                                                                                                                                                                   |
|--------------|-----------------------------------------------------------------------------------------------------------------------------------------------------------------------------------------------------------------------------------------------------------------------------------------------------|
| Thickness    | 3mm, 4mm, 5mm, 6mm, 8mm, 10mm, 12mm, 14mm, 16mm, 18mm, 19mmor customized                                                                                                                                                                                                                            |
| Shape        | Round, oval, square, rectangular, etc.                                                                                                                                                                                                                                                              |
| Color        | Clear, Green, Blue, etc.                                                                                                                                                                                                                                                                            |
| Size         | 200 x 400mm, 2400 x 7000mm or customized                                                                                                                                                                                                                                                            |
| Certificates | EC12150, CCC, etc.                                                                                                                                                                                                                                                                                  |
| advantage    | High strength: above 4-5 times stronger than annealed glass of equal thickness Safety: Once breakage occurs, the glass disintegrates into small cubical fragments, which are relatively harmless to human body Excellence thermal stability, which can withstand 300°C abrupt change of temperature |