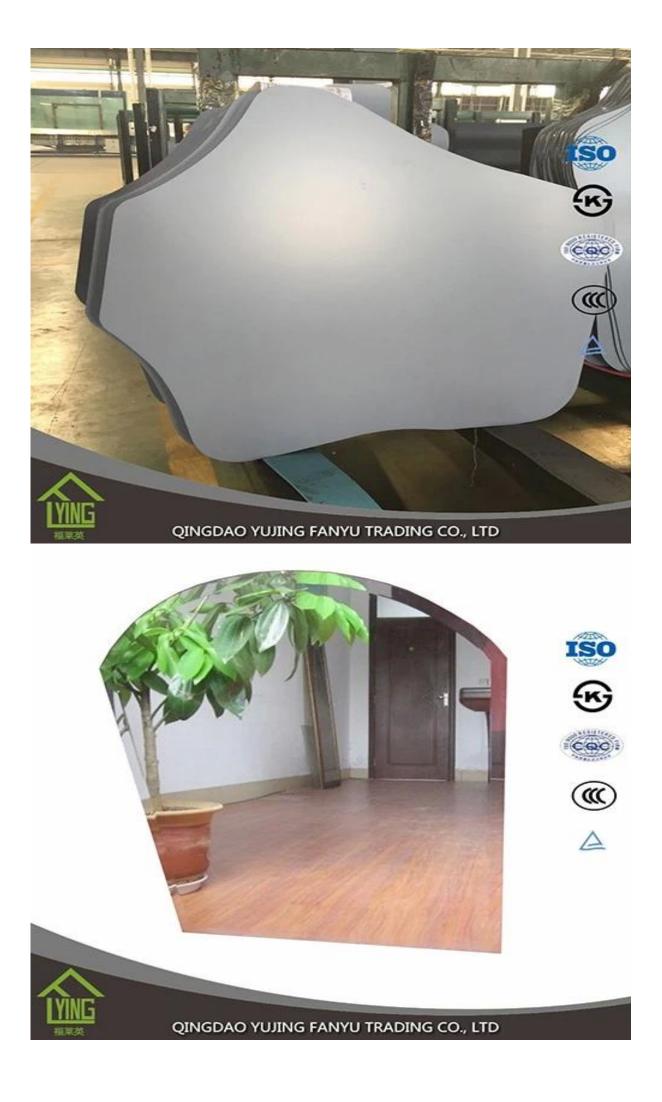

## various designs wholesale Chinese processing mirrors

| Thickness   | 3 mm, 4 mm, 5 mm, 6 mm, 8 mm, 10 mm              |
|-------------|--------------------------------------------------|
| Size        | 1220x1830mm, 1524x2134mm, 1830x2440mm            |
| Form        | Flat, round, oval, etc.                          |
| Color       | Clear, ultra light, etc.                         |
| Application | makeup mirror, wall mirror.                      |
| Packaging   | Wooden crates, waterproof paper and iron straps. |
| Delivery    | within 30 days after confirm the order.          |