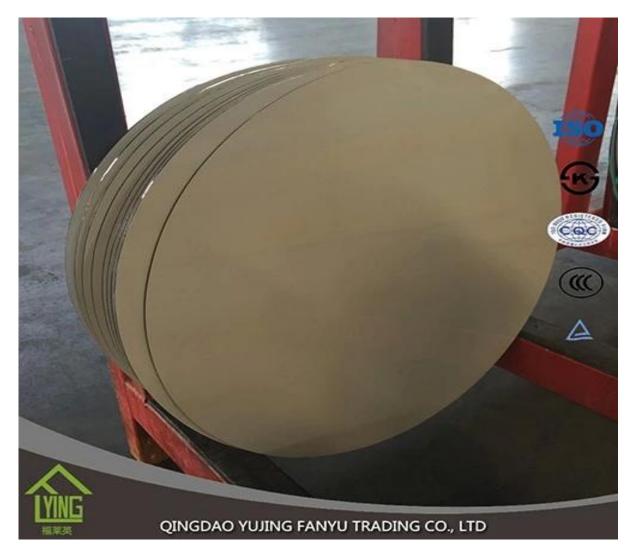

## various designs wholesale Chinese processing mirrors

| Thickness   | 3 mm, 4 mm, 5 mm, 6 mm, 8 mm, 10 mm              |
|-------------|--------------------------------------------------|
| Size        | 1220x1830mm, 1524x2134mm, 1830x2440mm            |
| Form        | Flat, round, oval, etc.                          |
| Color       | Clear, ultra light, etc.                         |
| Application | makeup mirror, wall mirror.                      |
| Packaging   | Wooden crates, waterproof paper and iron straps. |
| Delivery    | within 30 days after confirm the order.          |