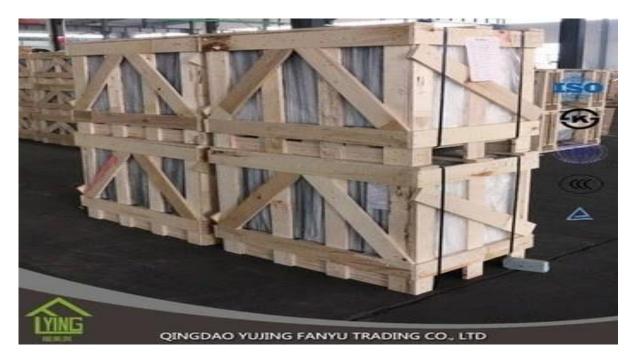

## various designs wholesale Chinese processing mirrors

| Thickness   | 3 mm, 4 mm, 5 mm, 6 mm, 8 mm, 10 mm              |
|-------------|--------------------------------------------------|
| Size        | 1220x1830mm, 1524x2134mm, 1830x2440mm            |
| Form        | Flat, round, oval, etc.                          |
| Color       | Clear, ultra light, etc.                         |
| Application | makeup mirror, wall mirror.                      |
| Packaging   | Wooden crates, waterproof paper and iron straps. |
| Delivery    | within 30 days after confirm the order.          |

## Packaging:

Wooden crates, waterproof paper and iron straps.