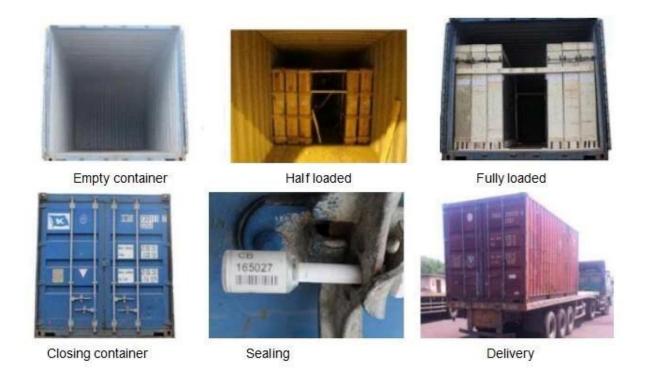

## Packaging & delivery

Fumigated mark

Note on crates

Container

### **Packaging Details:**

wooden crate, with paper between two pieces ,or your request

### **Delivery detail:**

within 15 days after receiving the deposit or the L/C