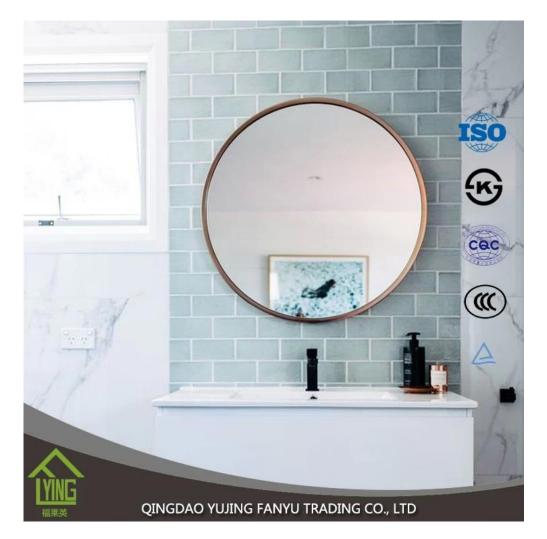

# **Product description**

YUJING silver mirror is wide in South Asia and Southeast Asia, Africa, South America, Middle East, and so on. It is usually produced with clear glass top or other colors of Italy FENZI paint.

YUJING silver mirror can wait in the size of the stock or can cut and bevel customer needs.

| Name of<br>Product | wall decorative bathroom mirror                                                                                                                                                                                                                                        |
|--------------------|------------------------------------------------------------------------------------------------------------------------------------------------------------------------------------------------------------------------------------------------------------------------|
| Certification      | ISO 9001:2000, TUV, INTERKET, KS                                                                                                                                                                                                                                       |
| Description        | Yujing silver mirror is produced through an environmentally friendly<br>process, using a clear or tinted float glass of exceptionally high quality<br>and durability. It is coated with a lead-free and copper-free silver film<br>and two layers of waterproof paint. |
| Benefits           | <ol> <li>the surface of the mirror is clear and crisp, clear and true-to-life<br/>picture.</li> <li>the plating layer is rigid and bond and the protective layer<br/>impregnable with good erosion resistance.</li> </ol>                                              |
|                    | 3. high quality clear float glass and high-tech equipment combine to make mirrors of the wonderful feeling of exceptionally high quality produce.                                                                                                                      |
| Property           | Clear and precise images, acid-resistance, moisture resistance                                                                                                                                                                                                         |

| Function        | <ol> <li>to improve the optical quality and the life of the mirror to increase<br/>by significantly improved resistance to corrosion;</li> <li>adding a sense of depth to any room;</li> <li>increase the aesthetic effects of buildings.</li> </ol> |
|-----------------|------------------------------------------------------------------------------------------------------------------------------------------------------------------------------------------------------------------------------------------------------|
| Thickness       | 2-6 mm                                                                                                                                                                                                                                               |
| Sizes           | 60 * 80 cm, 60 * 90 cm, 50 * 70 cm, 70 * 50 cm, 60 * 45 cm, D60cm, etc.                                                                                                                                                                              |
| Colors          | clear, bronze, gray and other colors                                                                                                                                                                                                                 |
| Back-coating    | Grey, etc.                                                                                                                                                                                                                                           |
| Oblique Details | Many shapes for you the choice: round edge (also listed as C-edge, pencil edge), flat edge, bevel, etc                                                                                                                                               |
| Code-squirting  | Workable                                                                                                                                                                                                                                             |
| Application     | <ol> <li>decorations, furniture.</li> <li>applied as rearview mirror-bathroom mirror, make up mirror, optical mirror,</li> <li>etc.</li> </ol>                                                                                                       |

**Detailed images** 