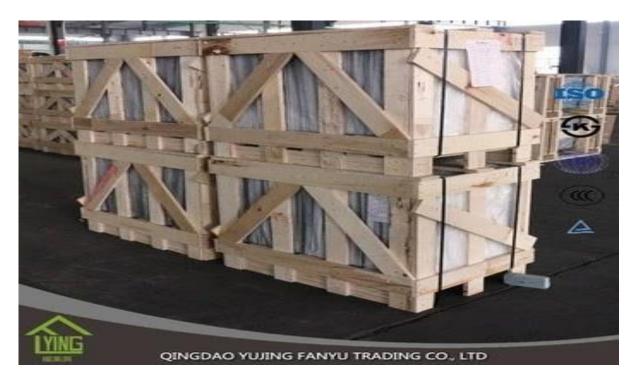

## wholesaele 12mm tempered glass sheet price China supplier

| Thickness   | 3 mm, 4 mm, 5 mm,6mm, 8mm,10mm, 12mm                     |
|-------------|----------------------------------------------------------|
| Size        | 2440x1830mm, 1830x1220mm, 1650x2200mm or customer's need |
| Form        | Flat, round, oval, etc.                                  |
| Color       | Clear, ultra light, etc.                                 |
| Application | storefronts, frameless facades, skylights, railings      |
| Packaging   | Wooden crates, waterproof paper and iron straps.         |
| Delivery    | within 30 days after confirm the order.                  |





### Packaging:

Wooden crates, waterproof paper and iron straps.



### **Delivery**:

within 30 days after confirm the order.

#### Contact us:

# Contacts: Ms.Daisy Zhang sales Qingdao Yujing Fanyu Trading Co., Ltd.