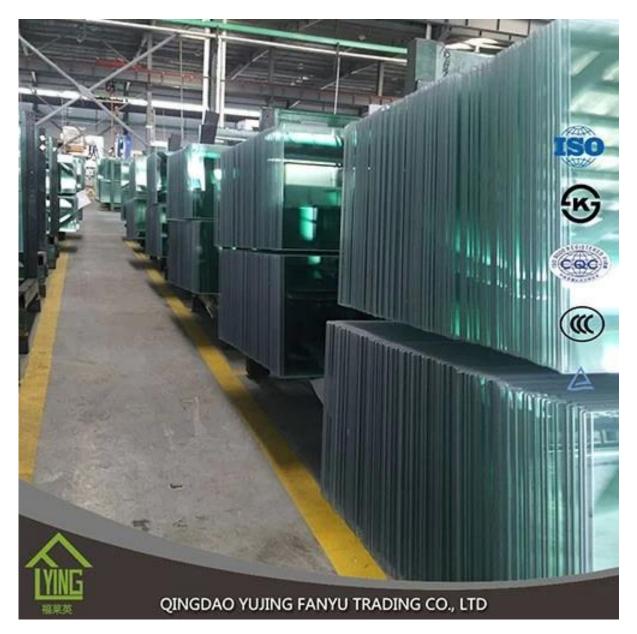

## wholesaele 12mm tempered glass sheet price China supplier

| Thickness   | 3 mm, 4 mm, 5 mm,6mm, 8mm,10mm, 12mm                     |
|-------------|----------------------------------------------------------|
| Size        | 2440x1830mm, 1830x1220mm, 1650x2200mm or customer's need |
| Form        | Flat, round, oval, etc.                                  |
| Color       | Clear, ultra light, etc.                                 |
| Application | storefronts, frameless facades, skylights, railings      |
| Packaging   | Wooden crates, waterproof paper and iron straps.         |
| Delivery    | within 30 days after confirm the order.                  |