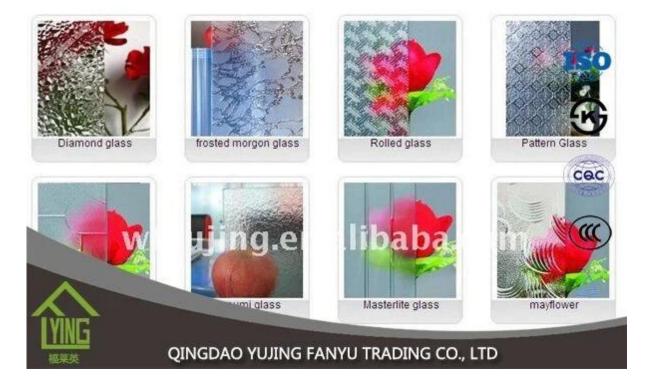

# wholesale 3mm 4mm 5mm 6mm 8mm patterned glass for decoration

| Thickness   | 3 mm, 4 mm, 5 mm, 6 mm, 8 mm, 10 mm              |
|-------------|--------------------------------------------------|
| Size        | 1220x1830mm, 1524x2134mm, 1830x2440mm            |
| Form        | Flat, round, oval, etc.                          |
| Color       | Clear, ultra light, etc.                         |
| Application | The building of the Office door and glass.       |
| Packaging   | Wooden chests, waterproof paper and iron straps. |
| Delivery    | within 30 days of the order confirmation.        |