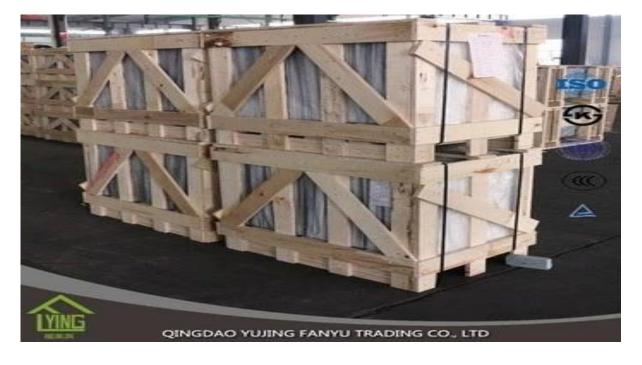

# wholesale 3mm 4mm 5mm 6mm 8mm patterned glass for decoration

| Thickness   | 3 mm, 4 mm, 5 mm, 6 mm, 8 mm, 10 mm              |
|-------------|--------------------------------------------------|
| Size        | 1220x1830mm, 1524x2134mm, 1830x2440mm            |
| Form        | Flat, round, oval, etc.                          |
| Color       | Clear, ultra light, etc.                         |
| Application | The building of the Office door and glass.       |
| Packaging   | Wooden chests, waterproof paper and iron straps. |
| Delivery    | within 30 days of the order confirmation.        |





### Packaging:

Wooden chests, waterproof paper and iron straps.



#### **Delivery**:

within 30 days of the order confirmation.

#### Contact us:

## Contacts: Ms.Daisy Zhang sales Qingdao Yujing Fanyu Trading Co., Ltd.