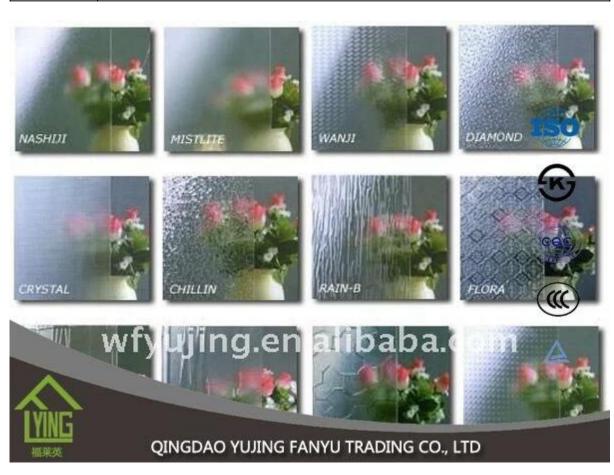

# wholesale 3mm 4mm 5mm 6mm 8mm patterned glass for decoration

| Thickness   | 3 mm, 4 mm, 5 mm, 6 mm, 8 mm, 10 mm              |
|-------------|--------------------------------------------------|
| Size        | 1220x1830mm, 1524x2134mm, 1830x2440mm            |
| Form        | Flat, round, oval, etc.                          |
| Color       | Clear, ultra light, etc.                         |
| Application | The building of the Office door and glass.       |
| Packaging   | Wooden chests, waterproof paper and iron straps. |
| Delivery    | within 30 days of the order confirmation.        |