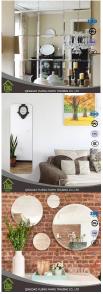

## wholesale 3mm 4mm 5mm low iron mirror best selling

Product Name: I low iron mirror

Product Name: I low iron mirror

Thickness: Jam 4 mm 5 mm 6 mm

Glass Colors Ultra clarr, Jow Iron

Palat Colors Crey, Yellow, Green, etc.

Shape: float shape or cut per customer's demand, like round, square, rectat

Large low iron mirror sizes

- 1830 x 2440 MM/1600 x 2200 MM/11220 x 2440 MM/12440 MM x 3660 MM

- Cut to size low iron mirror size:

   500 x 700 MM; 400 x 400 MM; 300 x 1200 MM; 380 x 1220 MM;914 x 2440 MM;

   1070 x 2440 MM; 800 x 2134 MM, 1220 x 2440 MM; 500 x 1000 MM; 610 x 914 MM

or can increase the light in room and make the room look much bigger than the actual