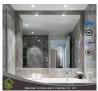

## wholesale 3mm 4mm 5mm low iron mirror best selling

Product Name: I low iron mirror

Product Name: I low iron mirror

Thickness: Jam 4 mm 5 mm 6 mm

Glass Colors Ultra clarr, Jow Iron

Palat Colors Crey, Yellow, Green, etc.

Shape: float shape or cut per customer's demand, like round, square, rectat

Large low iron mirror sizes

- 1830 x 2440 MM/1600 x 2200 MM/11220 x 2440 MM/12440 MM x 3660 MM

- Cut to size low iron mirror size:

   500 x 700 MM; 400 x 400 MM; 300 x 1200 MM; 380 x 1220 MM;914 x 2440 MM;

   1070 x 2440 MM; 800 x 2134 MM, 1220 x 2440 MM; 500 x 1000 MM; 610 x 914 MM

or can increase the light in room and make the room look much bigger than the actual