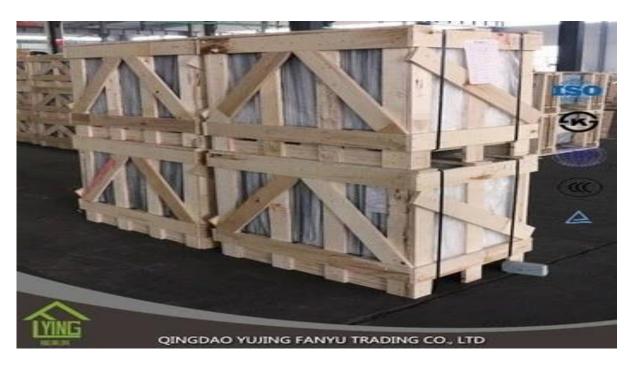

## wholesale 3mm 5mm tinted glass with top quality

| Thickness   | 4mm, 5mm, 6mm, 8mm, 10mm,12mm                                   |
|-------------|-----------------------------------------------------------------|
| Size        | 1830x2440mm, 2134x3300mm.                                       |
| Form        | Flat, round, oval, etc.                                         |
| Color       | Clear, ultra light, etc.                                        |
| Application | windows, curtain wall, skylight, sky bridge, furniture, kitchen |
| Packaging   | Wooden crates, waterproof paper and iron straps.                |
| Delivery    | within 30 days after confirm the order.                         |





## Packaging:

Wooden crates, waterproof paper and iron straps.



## Delivery:

within 30 days after confirm the order.

## Contact us:

Contacts: Ms.Daisy Zhang sales
Qingdao Yujing Fanyu Trading Co., Ltd.



iny2568148290



+8617854286292



daisy@yujinggroup.cn



ss cn1511737723



daisy@yujinggroup.cn



2568148290