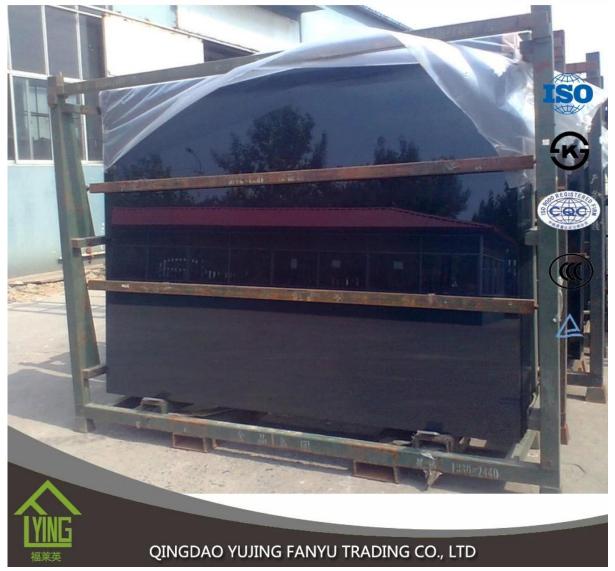

## wholesale 3mm 5mm tinted glass with top quality

| Thickness   | 4mm, 5mm, 6mm, 8mm, 10mm,12mm                                   |
|-------------|-----------------------------------------------------------------|
| Size        | 1830x2440mm, 2134x3300mm.                                       |
| Form        | Flat, round, oval, etc.                                         |
| Color       | Clear, ultra light, etc.                                        |
| Application | windows, curtain wall, skylight, sky bridge, furniture, kitchen |
| Packaging   | Wooden crates, waterproof paper and iron straps.                |
| Delivery    | within 30 days after confirm the order.                         |