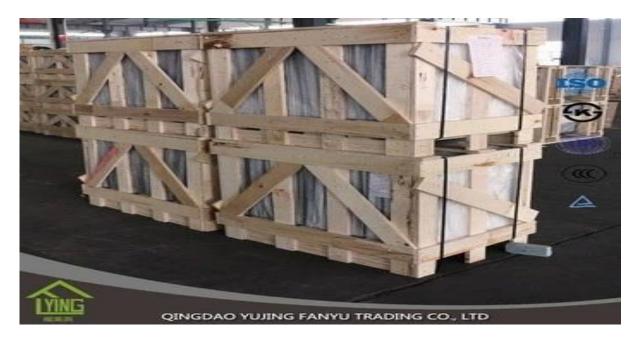

## wholesale 4mm rectangle silver mirror

| Thickness   | 6 mm                                                |
|-------------|-----------------------------------------------------|
| Size        | 1220x1830mm, 1650x2200mm, 1830x2440mm, 2134x3300mm. |
| shapes      | Flat, round, oval, etc.                             |
| Colors      | Clear, ultra light, etc.                            |
| Application | wall mirror, decorative, makeup mirror, etc.        |
| Packaging   | Wooden crates, waterproof paper and iron straps.    |
| Delivery    | within 21 days after confirm the order.             |





## Packaging:

Wooden crates, waterproof paper and iron straps.



## Delivery:

within 30 days after confirm the order.

## Contact us:

Contacts: Ms.Daisy Zhang sales
Qingdao Yujing Fanyu Trading Co., Ltd.



iny2568148290



+8617854286292



daisy@yujinggroup.cn



ss cn1511737723



daisy@yujinggroup.cn



2568148290