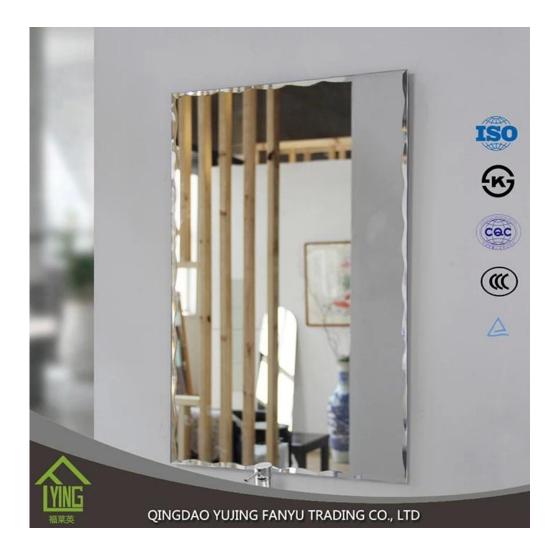

# **Product description**

YUJING silver mirror is wide in South Asia and Southeast Asia, Africa, South America, Middle East, and so on. It is usually produced with clear glass top or other colors of Italy FENZI paint.

YUJING silver mirror can wait in the size of the stock or can cut and bevel customer needs.

| Name of<br>Product | wholesale 5mm bathroom mirror with good quality                                                                                                                                                                                                               |
|--------------------|---------------------------------------------------------------------------------------------------------------------------------------------------------------------------------------------------------------------------------------------------------------|
| Certification      | ISO 9001:2000, TUV, INTERKET, KS                                                                                                                                                                                                                              |
| Description        | Yujing silver mirror is produced through an environmentally friendly process, using a clear or tinted float glass of exceptionally high quality and durability. It is coated with a lead-free and copper-free silver film and two layers of waterproof paint. |

| Benefits              | 1. the surface of the mirror is clear and crisp, clear and true-to-life picture.                                                                  |
|-----------------------|---------------------------------------------------------------------------------------------------------------------------------------------------|
|                       | 2. the plating layer is rigid and bond and the protective layer impregnable with good erosion resistance.                                         |
|                       | 3. high quality clear float glass and high-tech equipment combine to make mirrors of the wonderful feeling of exceptionally high quality produce. |
| Property              | Clear and precise images, acid-resistance, moisture resistance                                                                                    |
| Function              | 1. to improve the optical quality and the life of the mirror to increase by significantly improved resistance to corrosion;                       |
|                       | 2. adding a sense of depth to any room;                                                                                                           |
|                       | 3. increase the aesthetic effects of buildings.                                                                                                   |
| Thickness             | 2-6 mm                                                                                                                                            |
| Sizes                 | 60 * 80 cm, 60 * 90 cm, 50 * 70 cm, 70 * 50 cm, 60 * 45 cm, D60cm, etc.                                                                           |
| Colors                | clear, bronze, gray and other colors                                                                                                              |
| Back-coating          | Grey, etc.                                                                                                                                        |
| Oblique Details<br>Of | Many shapes for you the choice: round edge (also called as C-edge, pencil edge), flat edge, bevel, etc                                            |
| Code-squirting        | Workable                                                                                                                                          |
| Application           | <ol> <li>decorations, furniture.</li> <li>applied as rearview mirror-bathroom mirror, make up mirror, optical mirror,</li> </ol>                  |
|                       |                                                                                                                                                   |