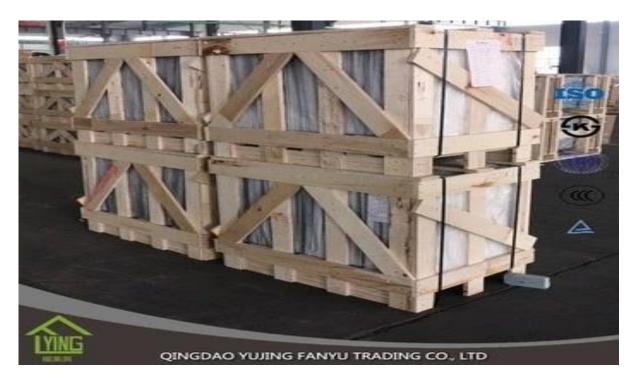

## wholesale 5mm tempered glass sheet Fanyu

| Thickness   | 3 mm, 4 mm, 5 mm,6mm, 8mm,10mm, 12mm                     |
|-------------|----------------------------------------------------------|
| Size        | 2440x1830mm, 1830x1220mm, 1650x2200mm or customer's need |
| Form        | Flat, round, oval, etc.                                  |
| Color       | Clear, ultra light, etc.                                 |
| Application | storefronts, frameless facades, skylights, railings      |
| Packaging   | Wooden crates, waterproof paper and iron straps.         |
| Delivery    | within 30 days after confirm the order.                  |

### Packaging:

Wooden crates, waterproof paper and iron straps.