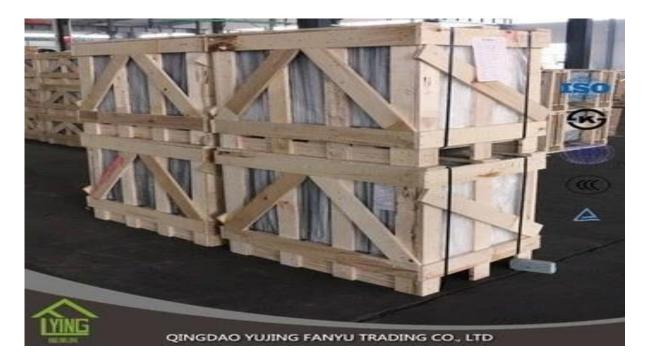

## wholesale 6mm black heat reflective glass building material

| Thickness   | 4mm, 5mm, 6mm, 8mm, 10mm, 12mm                   |
|-------------|--------------------------------------------------|
| Size        | 1830x2440mm, 2134x3300mm.                        |
| Form        | Flat, round, oval, etc.                          |
| Color       | Clear, ultra light, etc.                         |
| Application | windows, building, etc.                          |
| Packaging   | Wooden crates, waterproof paper and iron straps. |
| Delivery    | within 30 days after confirm the order.          |





#### Packaging:

Wooden crates, waterproof paper and iron straps.



### **Delivery**:

within 30 days after confirm the order.

#### Contact us:

# Contacts: Ms.Daisy Zhang sales Qingdao Yujing Fanyu Trading Co., Ltd.