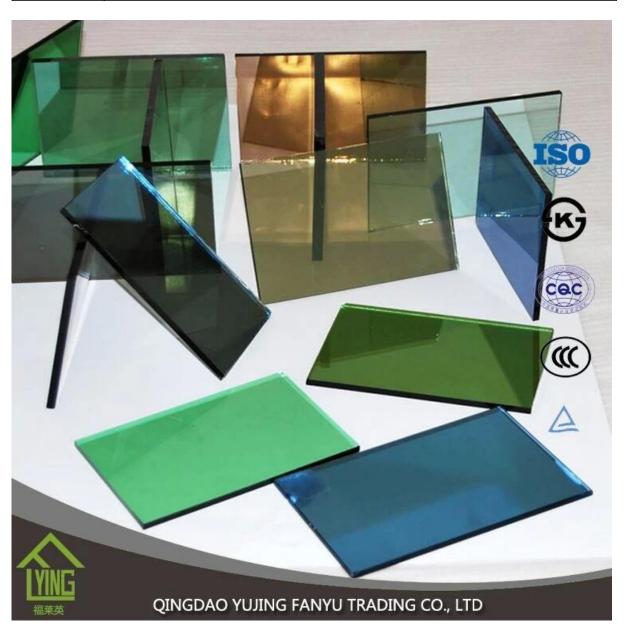

## wholesale 6mm black heat reflective glass building material

| Thickness   | 4mm, 5mm, 6mm, 8mm, 10mm, 12mm                   |
|-------------|--------------------------------------------------|
| Size        | 1830x2440mm, 2134x3300mm.                        |
| Form        | Flat, round, oval, etc.                          |
| Color       | Clear, ultra light, etc.                         |
| Application | windows, building, etc.                          |
| Packaging   | Wooden crates, waterproof paper and iron straps. |
| Delivery    | within 30 days after confirm the order.          |