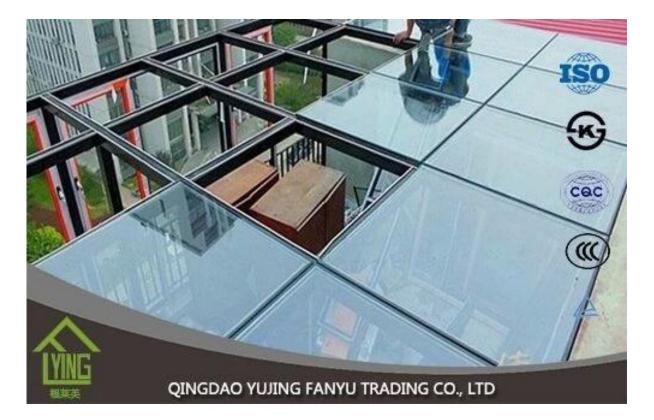

## wholesale 6mm black heat reflective glass building material

| Thickness   | 4mm, 5mm, 6mm, 8mm, 10mm, 12mm                   |
|-------------|--------------------------------------------------|
| Size        | 1830x2440mm, 2134x3300mm.                        |
| Form        | Flat, round, oval, etc.                          |
| Color       | Clear, ultra light, etc.                         |
| Application | windows, building, etc.                          |
| Packaging   | Wooden crates, waterproof paper and iron straps. |
| Delivery    | within 30 days after confirm the order.          |