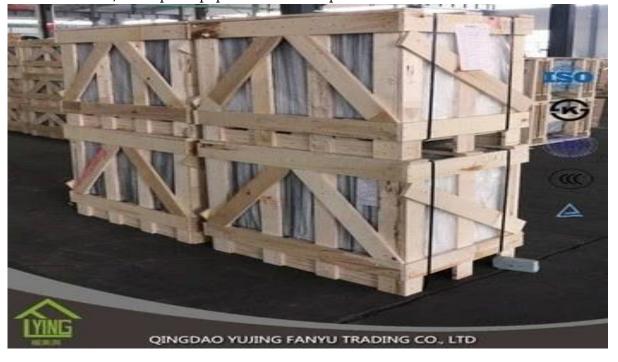

## wholesale composite aluminum mirror with top quality

| Thickness   | 2 mm, 2.5 mm to 2.7 mm, 3 mm, 4 mm, 5 mm                          |
|-------------|-------------------------------------------------------------------|
| Size        | 2440x1830mm, 1830x1220mm, 1650x2200mm or the need of the customer |
| Form        | Flat, round, oval, etc.                                           |
| Color       | Clear, ultra light, etc.                                          |
| Application | home decorations                                                  |
| Packaging   | Wooden chests, waterproof paper and iron straps.                  |
| Delivery    | within 30 days of the order confirmation.                         |





## Packaging:

Wooden chests, waterproof paper and iron straps.





## **Delivery**:

within 30 days of the order confirmation.

## Contact us:

Contacts: Ms.Daisy Zhang sales Qingdao Yujing Fanyu Trading Co., Ltd.