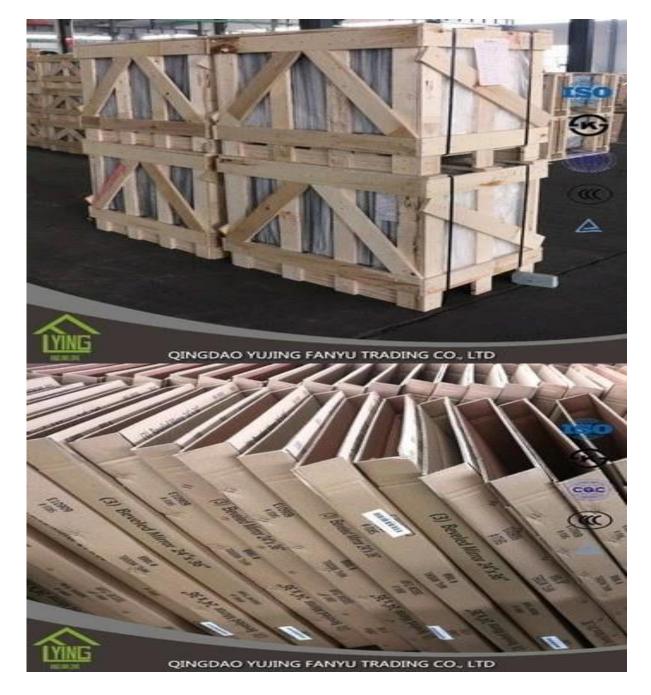

## wholesale mirrors colored mirror wall art with China suplier

| Thickness   | 4 mm, 5 mm,6mm, 8mm                                      |
|-------------|----------------------------------------------------------|
| Size        | 2440x1830mm, 1830x1220mm, 1650x2200mm or customer's need |
| Form        | Flat, round, oval, etc.                                  |
| Color       | grey, green, red, etc.                                   |
| Application | home decorations                                         |
| Packaging   | Wooden crates, waterproof paper and iron straps.         |
| Delivery    | within 30 days after confirm the order.                  |





### Packaging:

Wooden crates, waterproof paper and iron straps.



#### **Delivery**:

within 30 days after confirm the order.

#### Contact us:

# Contacts: Ms.Daisy Zhang sales Qingdao Yujing Fanyu Trading Co., Ltd.