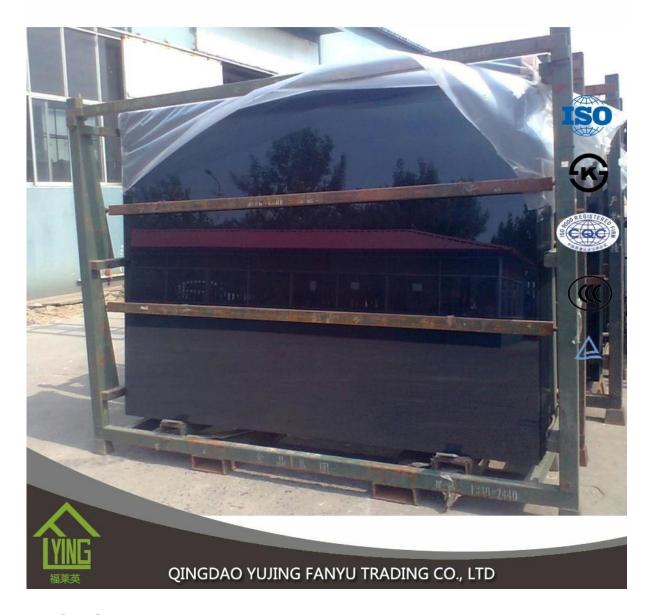

## wholesale mirrors colored mirror wall art with China suplier

| Thickness   | 4 mm, 5 mm,6mm, 8mm                                      |
|-------------|----------------------------------------------------------|
| Size        | 2440x1830mm, 1830x1220mm, 1650x2200mm or customer's need |
| Form        | Flat, round, oval, etc.                                  |
| Color       | grey, green, red, etc.                                   |
| Application | home decorations                                         |
| Packaging   | Wooden crates, waterproof paper and iron straps.         |
| Delivery    | within 30 days after confirm the order.                  |