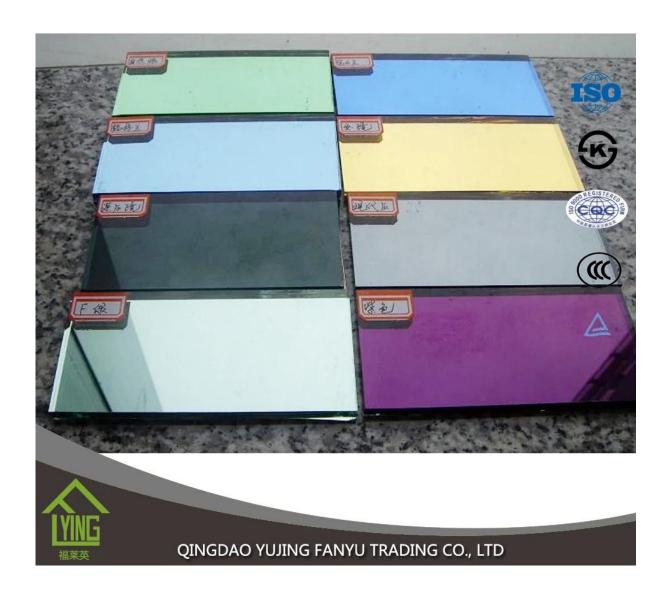

## wholesale mirrors colored mirror wall art with China suplier

| Thickness   | 4 mm, 5 mm,6mm, 8mm                                      |
|-------------|----------------------------------------------------------|
| Size        | 2440x1830mm, 1830x1220mm, 1650x2200mm or customer's need |
| Form        | Flat, round, oval, etc.                                  |
| Color       | grey, green, red, etc.                                   |
| Application | home decorations                                         |
| Packaging   | Wooden crates, waterproof paper and iron straps.         |
| Delivery    | within 30 days after confirm the order.                  |