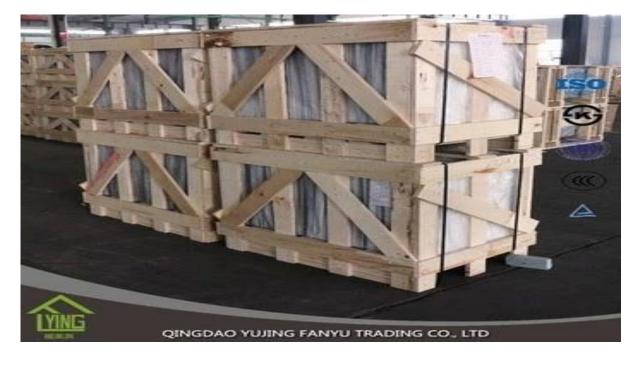

## wholesale patterned glass Qingdao Fanyu supplier

| Thickness   | 3 mm, 4 mm, 5 mm, 6 mm, 8 mm, 10 mm              |
|-------------|--------------------------------------------------|
| Size        | 1220x1830mm, 1524x2134mm, 1830x2440mm            |
| Form        | Flat, round, oval, etc.                          |
| Color       | Clear, ultra light, etc.                         |
| Application | The building of the Office door and glass.       |
| Packaging   | Wooden chests, waterproof paper and iron straps. |
| Delivery    | within 30 days of the order confirmation.        |





### Packaging:

Wooden chests, waterproof paper and iron straps.



### **Delivery**:

within 30 days of the order confirmation.

#### Contact us:

# Contacts: Ms.Daisy Zhang sales Qingdao Yujing Fanyu Trading Co., Ltd.