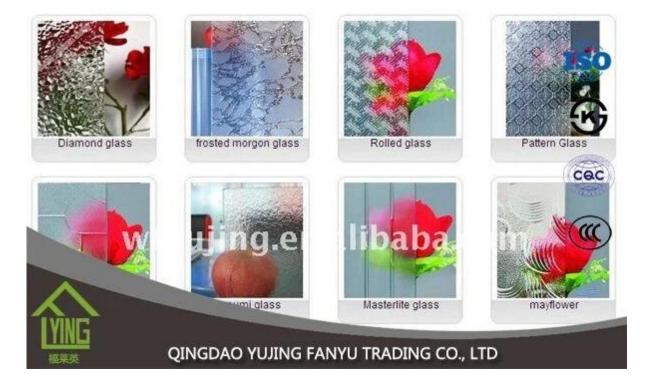

## wholesale patterned glass Qingdao Fanyu supplier

| Thickness   | 3 mm, 4 mm, 5 mm, 6 mm, 8 mm, 10 mm              |
|-------------|--------------------------------------------------|
| Size        | 1220x1830mm, 1524x2134mm, 1830x2440mm            |
| Form        | Flat, round, oval, etc.                          |
| Color       | Clear, ultra light, etc.                         |
| Application | The building of the Office door and glass.       |
| Packaging   | Wooden chests, waterproof paper and iron straps. |
| Delivery    | within 30 days of the order confirmation.        |