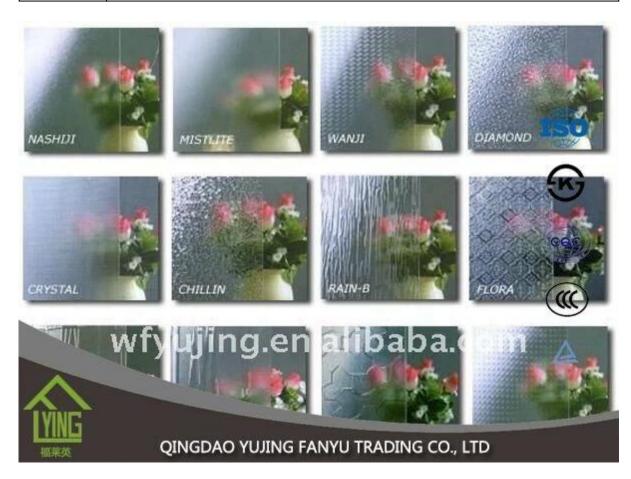

## wholesale patterned glass Qingdao Fanyu supplier

| Thickness   | 3 mm, 4 mm, 5 mm, 6 mm, 8 mm, 10 mm              |
|-------------|--------------------------------------------------|
| Size        | 1220x1830mm, 1524x2134mm, 1830x2440mm            |
| Form        | Flat, round, oval, etc.                          |
| Color       | Clear, ultra light, etc.                         |
| Application | The building of the Office door and glass.       |
| Packaging   | Wooden chests, waterproof paper and iron straps. |
| Delivery    | within 30 days of the order confirmation.        |