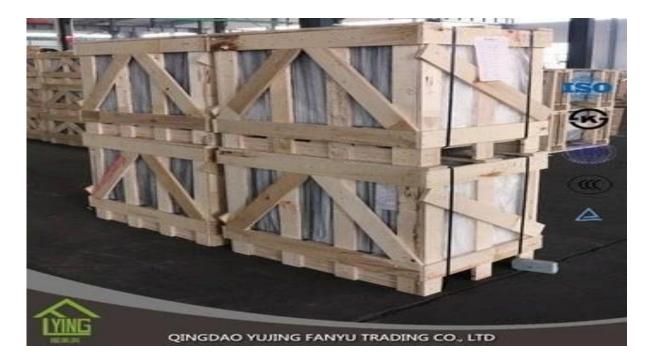

## wholesale photo frame clear sheet glass-2mm with lowest price

| Thickness   | 3 mm, 4 mm, 5 mm, 6 mm                                 |
|-------------|--------------------------------------------------------|
| Size        | 1220x1830mm, 1524x2134mm, 1830x2440mm                  |
| Form        | Flat, round, oval, etc.                                |
| Color       | Clear, ultra light, etc.                               |
| Application | mirror, architecture, furniture and decoration, frame. |
| Packaging   | Wooden crates, waterproof paper and iron straps.       |
| Delivery    | within 30 days after confirm the order.                |





## Packaging:

Wooden crates, waterproof paper and iron straps.



## Delivery:

within 30 days after confirm the order.

## Contact us:

Contacts: Ms.Daisy Zhang sales
Qingdao Yujing Fanyu Trading Co., Ltd.



iny2568148290



+8617854286292



daisy@yujinggroup.cn



cn1511737723



daisy@yujinggroup.cn



2568148290