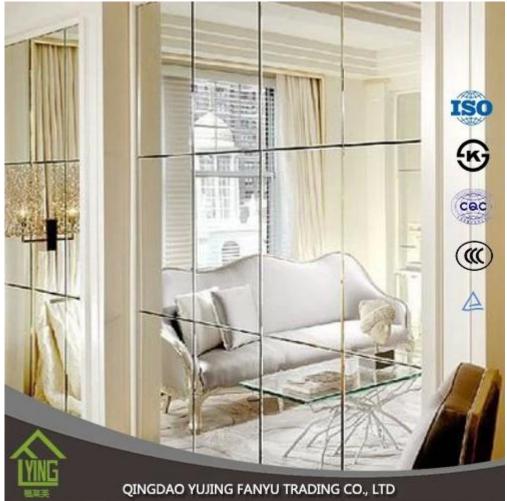

# **Product description**



YUJING silver mirror is wide in South Asia and Southeast Asia, Africa, South America, Middle East, and so on. It is usually produced with clear glass top or other colors of Italy FENZI paint.

YUJING silver mirror can wait in the size of the stock or can cut and bevel customer needs.

| Name of<br>Product | widely used factory price decorative bathroom mirror                                                                                                                                                                                                                                                                                                                                      |
|--------------------|---------------------------------------------------------------------------------------