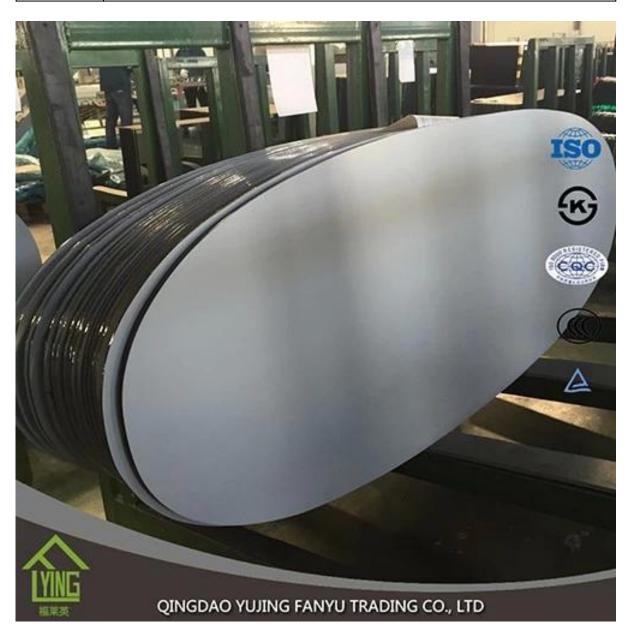

## yujing deep processing mirror/polishing /cut

| Thickness   | 3 mm, 4 mm, 5 mm, 6 mm, 8 mm, 10 mm              |
|-------------|--------------------------------------------------|
| Size        | 1220x1830mm, 1524x2134mm, 1830x2440mm            |
| Form        | Flat, round, oval, etc.                          |
| Color       | Clear, ultra lights, etc.                        |
| Application | Makeup mirror, mirror on the wall.               |
| Packaging   | Wooden chests, waterproof paper and iron straps. |
| Delivery    | 30 days within the receipt.                      |