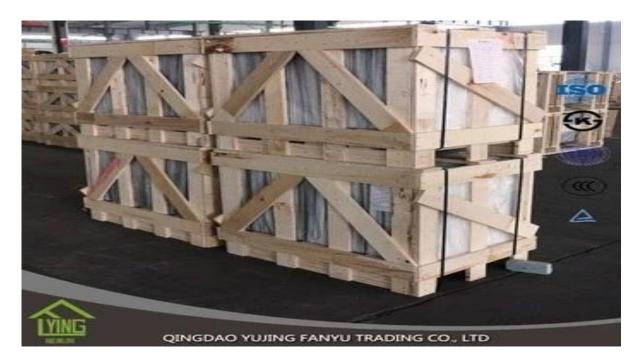

## yujing deep processing mirror/polishing /cut

| Thickness   | 3 mm, 4 mm, 5 mm, 6 mm, 8 mm, 10 mm              |
|-------------|--------------------------------------------------|
| Size        | 1220x1830mm, 1524x2134mm, 1830x2440mm            |
| Form        | Flat, round, oval, etc.                          |
| Color       | Clear, ultra lights, etc.                        |
| Application | Makeup mirror, mirror on the wall.               |
| Packaging   | Wooden chests, waterproof paper and iron straps. |
| Delivery    | 30 days within the receipt.                      |



















## Packaging:

Wooden chests, waterproof paper and iron straps.



## **Delivery**:

30 days within the receipt.

## Contact us:

Contacts: Ms.Daisy Zhang sales
Qingdao Yujing Fanyu Trading Co., Ltd.





+8617854286292



daisy@yujinggroup.cn



cn1511737723



daisy@yujinggroup.cn



2568148290