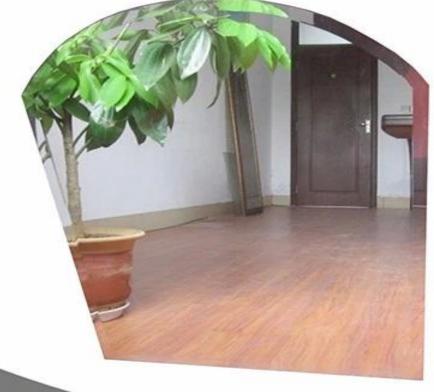

## yujing deep processing mirror/polishing /cut

| Thickness   | 3 mm, 4 mm, 5 mm, 6 mm, 8 mm, 10 mm              |
|-------------|--------------------------------------------------|
| Size        | 1220x1830mm, 1524x2134mm, 1830x2440mm            |
| Form        | Flat, round, oval, etc.                          |
| Color       | Clear, ultra lights, etc.                        |
| Application | Makeup mirror, mirror on the wall.               |
| Packaging   | Wooden chests, waterproof paper and iron straps. |
| Delivery    | 30 days within the receipt.                      |