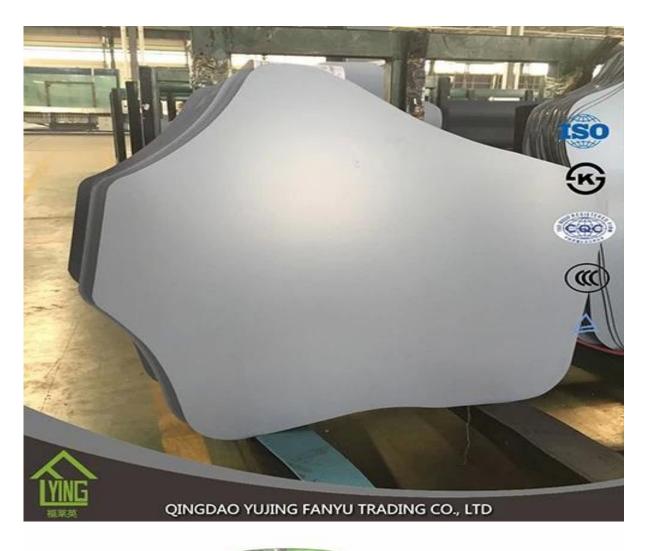

## yujing deep processing mirror/polishing /cut

| Thickness   | 3 mm, 4 mm, 5 mm, 6 mm, 8 mm, 10 mm              |
|-------------|--------------------------------------------------|
| Size        | 1220x1830mm, 1524x2134mm, 1830x2440mm            |
| Form        | Flat, round, oval, etc.                          |
| Color       | Clear, ultra lights, etc.                        |
| Application | Makeup mirror, mirror on the wall.               |
| Packaging   | Wooden chests, waterproof paper and iron straps. |
| Delivery    | 30 days within the receipt.                      |