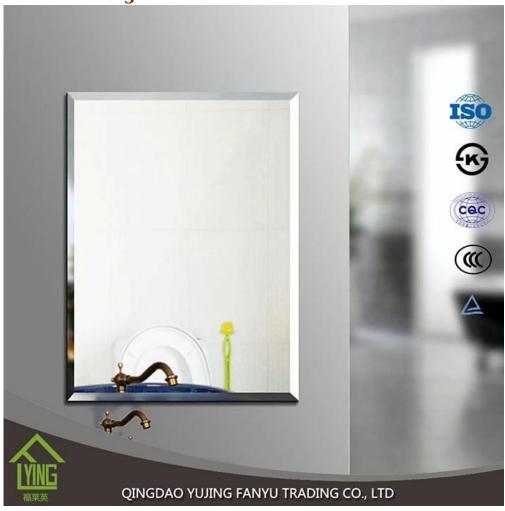

| Function        | <ol> <li>to improve the optical quality and the life of the mirror to significantly increase through improved resistance to corrosion;</li> <li>adding a sense of depth to any room;</li> <li>increase the aesthetic effects of buildings.</li> </ol> |
|-----------------|-------------------------------------------------------------------------------------------------------------------------------------------------------------------------------------------------------------------------------------------------------|
| Thickness       | 2-6 mm                                                                                                                                                                                                                                                |
| Sizes           | 60*80cm, 60*90cm, 50*70cm, 70*50cm, 60*45cm, D60cm, etc.                                                                                                                                                                                              |
| Colors          | clear, bronze, gray and other colors                                                                                                                                                                                                                  |
| Back-coating    | Grey, etc.                                                                                                                                                                                                                                            |
| Beveled Details | Many shapes for you choice: round edge(also named as C-edge, pencil edge), flat edge, beveled edge, etc                                                                                                                                               |
| Code-squirting  | Workable                                                                                                                                                                                                                                              |
| Application     | <ol> <li>decorations, furniture.</li> <li>applied as rearview mirror bathroom mirror, make up mirror, optical mirror,</li> <li>etc.</li> </ol>                                                                                                        |