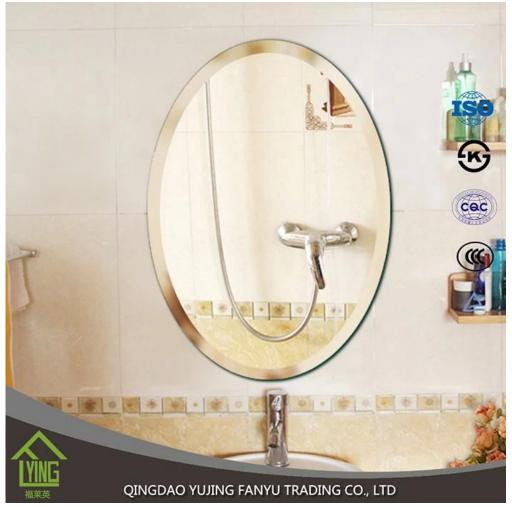

| Function        | <ol> <li>to improve the optical quality and the life of the mirror to significantly increase through improved resistance to corrosion;</li> <li>adding a sense of depth to any room;</li> <li>increase the aesthetic effects of buildings.</li> </ol> |
|-----------------|-------------------------------------------------------------------------------------------------------------------------------------------------------------------------------------------------------------------------------------------------------|
| Thickness       | 2-6 mm                                                                                                                                                                                                                                                |
| Sizes           | 60*80cm, 60*90cm, 50*70cm, 70*50cm, 60*45cm, D60cm, etc.                                                                                                                                                                                              |
| Colors          | clear, bronze, gray and other colors                                                                                                                                                                                                                  |
| Back-coating    | Grey, etc.                                                                                                                                                                                                                                            |
| Beveled Details | Many shapes for you choice: round edge(also named as C-edge, pencil edge), flat edge, beveled edge, etc                                                                                                                                               |
| Code-squirting  | Workable                                                                                                                                                                                                                                              |
| Application     | <ol> <li>decorations, furniture.</li> <li>applied as rearview mirror bathroom mirror, make up mirror, optical mirror,</li> <li>etc.</li> </ol>                                                                                                        |