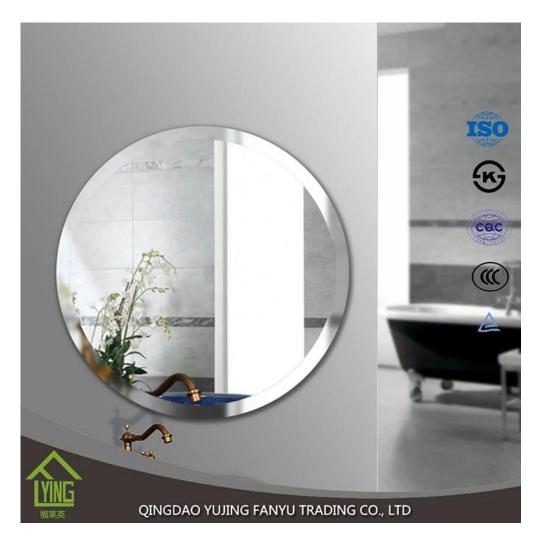

| Function        | <ol> <li>to improve the optical quality and the life of the mirror to significantly increase through improved resistance to corrosion;</li> <li>adding a sense of depth to any room;</li> <li>increase the aesthetic effects of buildings.</li> </ol> |
|-----------------|-------------------------------------------------------------------------------------------------------------------------------------------------------------------------------------------------------------------------------------------------------|
| Thickness       | 2-6 mm                                                                                                                                                                                                                                                |
| Sizes           | 60*80cm, 60*90cm, 50*70cm, 70*50cm, 60*45cm, D60cm, etc.                                                                                                                                                                                              |
| Colors          | clear, bronze, gray and other colors                                                                                                                                                                                                                  |
| Back-coating    | Grey, etc.                                                                                                                                                                                                                                            |
| Beveled Details | Many shapes for you choice: round edge(also named as C-edge, pencil edge), flat edge, beveled edge, etc                                                                                                                                               |
| Code-squirting  | Workable                                                                                                                                                                                                                                              |
| Application     | <ol> <li>decorations, furniture.</li> <li>applied as rearview mirror bathroom mirror, make up mirror, optical mirror,</li> <li>etc.</li> </ol>                                                                                                        |