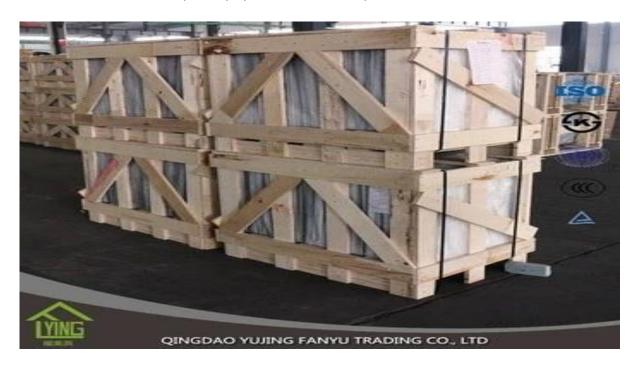

## China factory direct sale 6.38mm laminated glass

| Thickness   | 6.38mm, 8.38mm, 10.38mm, 12.38mm, 8.76mm, 10.76mm, 12.76mm      |
|-------------|-----------------------------------------------------------------|
| Size        | 1830x2440mm, 2134x3300mm.                                       |
| Form        | Flat, round, oval, etc.                                         |
| Color       | Clear, ultra light, etc.                                        |
| Application | windows, curtain wall, skylight, sky bridge, furniture, kitchen |
| Packaging   | Wooden crates, waterproof paper and iron straps.                |
| Delivery    | within 30 days after confirm the order.                         |





#### **Packaging**:

Wooden crates, waterproof paper and iron straps.



### **Delivery**:

within 30 days after confirm the order.

#### Contact us:

# Contacts: Ms.Daisy Zhang sales Qingdao Yujing Fanyu Trading Co., Ltd.