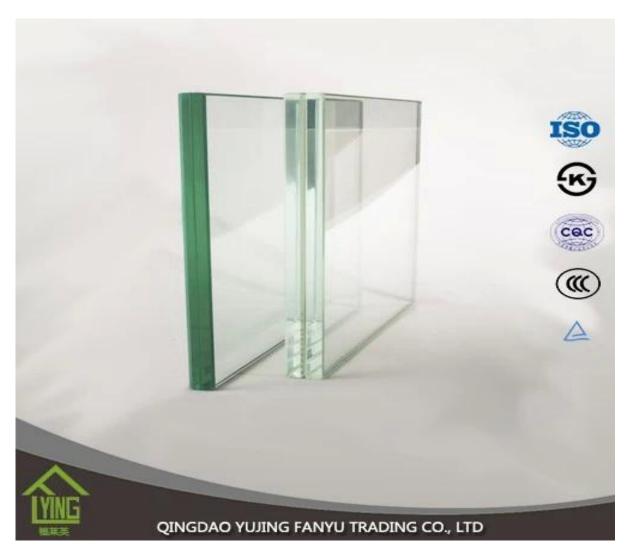

## China factory direct sale 6.38mm laminated glass

| Thickness   | 6.38mm, 8.38mm, 10.38mm, 12.38mm, 8.76mm, 10.76mm, 12.76mm      |
|-------------|-----------------------------------------------------------------|
| Size        | 1830x2440mm, 2134x3300mm.                                       |
| Form        | Flat, round, oval, etc.                                         |
| Color       | Clear, ultra light, etc.                                        |
| Application | windows, curtain wall, skylight, sky bridge, furniture, kitchen |
| Packaging   | Wooden crates, waterproof paper and iron straps.                |
| Delivery    | within 30 days after confirm the order.                         |