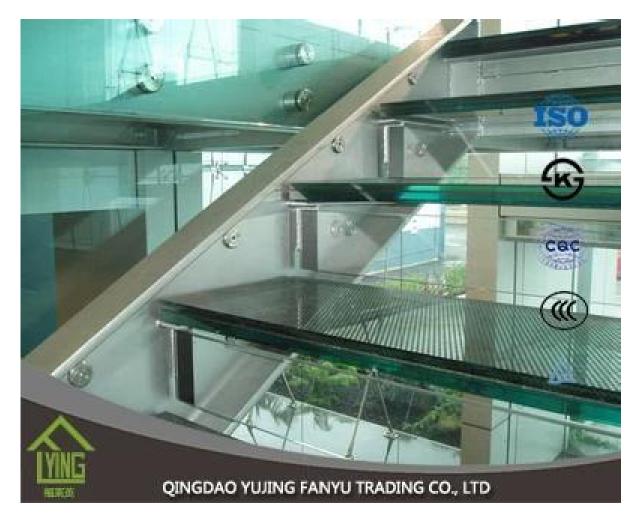

## China factory direct sale 6.38mm laminated glass

| Thickness   | 6.38mm, 8.38mm, 10.38mm, 12.38mm, 8.76mm, 10.76mm, 12.76mm      |
|-------------|-----------------------------------------------------------------|
| Size        | 1830x2440mm, 2134x3300mm.                                       |
| Form        | Flat, round, oval, etc.                                         |
| Color       | Clear, ultra light, etc.                                        |
| Application | windows, curtain wall, skylight, sky bridge, furniture, kitchen |
| Packaging   | Wooden crates, waterproof paper and iron straps.                |
| Delivery    | within 30 days after confirm the order.                         |