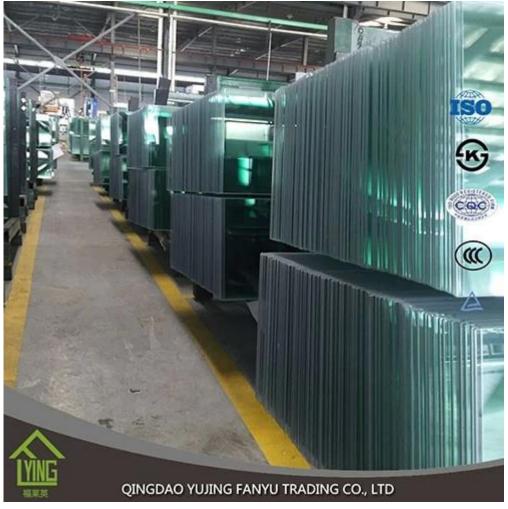

Tempered

glass (toughened glass) 4-5 times stronger than annealed glass of equal thickness. Yujing tempered glass is a kind of safety glass that is very popular in building, decoration and automobile field. All work done on glass (beveling, cutting, bending, etc) must be done before tempering