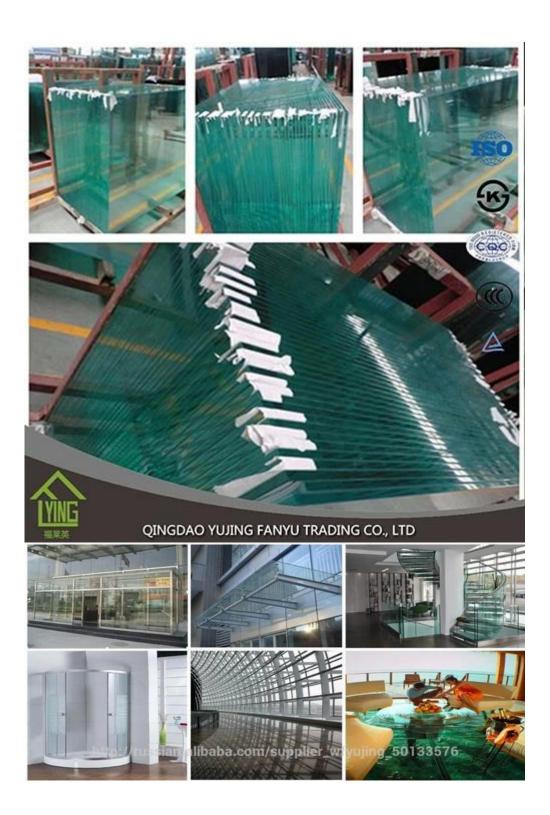

Tempered

glass (toughened glass) 4-5 times stronger than annealed glass of equal thickness. Yujing tempered glass is a kind of safety glass that is very popular in building, decoration and automobile field. All work done on glass (beveling, cutting, bending, etc) must be done before tempering

| Product      | Tempered Glass                                                            |
|--------------|---------------------------------------------------------------------------|
| Thickness    | 3mm, 4mm, 5mm, 6mm, 8mm, 10mm, 12mm                                       |
| Shape        | Round, oval, square, rectangular, etc.                                    |
| Color        | Clear, grey, bronze, etc.                                                 |
| Size         | Min. size: 200 x 400mm, max size: 2400 x 7000mm or customized             |
| OEM service  | Available in shape, size,color, etc.                                      |
| Application  | Building, furniture, frame-less door, shower enclosures, table tops, etc. |
| Payment Term | T/T, L/C, etc.                                                            |
| Certificates | CCC, etc.                                                                 |