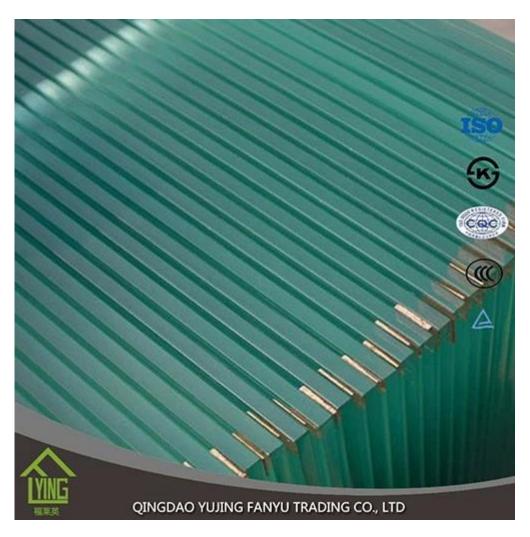

Tempered

glass (toughened glass) 4-5 times stronger than annealed glass of equal thickness. Yujing tempered glass is a kind of safety glass that is very popular in building, decoration and automobile field. All work done on glass (beveling, cutting, bending, etc) must be done before tempering