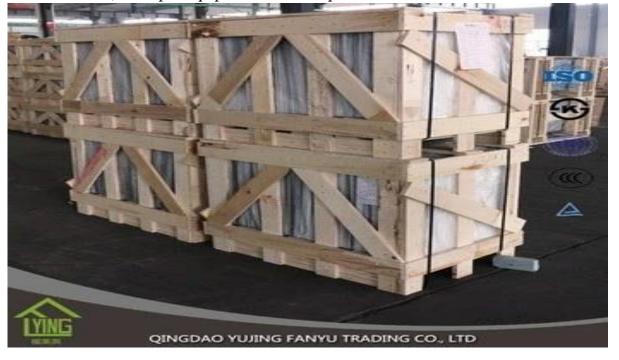

## Top quality aluminum mirror of mirror decorative wholesale

| Thickness   | 2mm, 2.5mm, 2.7mm, 3 mm, 4 mm, 5 mm                      |
|-------------|----------------------------------------------------------|
| Size        | 2440x1830mm, 1830x1220mm, 1650x2200mm or customer's need |
| Form        | Flat, round, oval, etc.                                  |
| Color       | Clear, ultra light, etc.                                 |
| Application | home decorations                                         |
| Packaging   | Wooden crates, waterproof paper and iron straps.         |
| Delivery    | within 30 days after confirm the order.                  |





## **Packaging**:

Wooden crates, waterproof paper and iron straps.





## **Delivery**:

within 30 days after confirm the order.

## Contact us:

Contacts: Ms.Daisy Zhang sales
Qingdao Yujing Fanyu Trading Co., Ltd.













2568148290