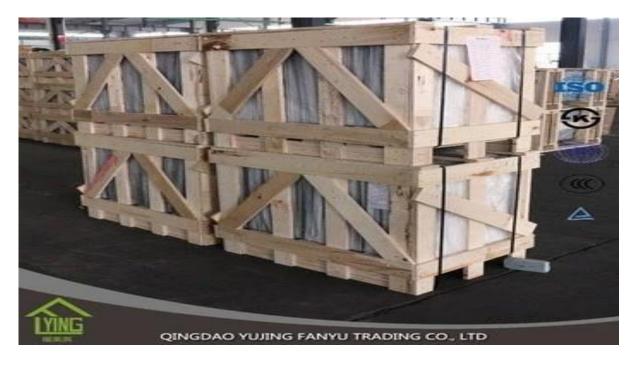

# laminated glass supplier in China

| Thickness   | 6.38mm, 8.38mm, 10.38mm, 12.38mm, 8.76mm, 10.76mm, 12.76mm      |
|-------------|-----------------------------------------------------------------|
| Size        | 1830x2440mm, 2134x3300mm.                                       |
| Form        | Flat, round, oval, etc.                                         |
| Color       | Clear, ultra light, etc.                                        |
| Application | windows, curtain wall, skylight, sky bridge, furniture, kitchen |
| Packaging   | Wooden crates, waterproof paper and iron straps.                |
| Delivery    | within 30 days after confirm the order.                         |





### **Packaging** :

Wooden crates, waterproof paper and iron straps.



## **Delivery** :

within 30 days after confirm the order.

### Contact us :

## Contacts: Ms.Daisy Zhang sales Qingdao Yujing Fanyu Trading Co., Ltd.