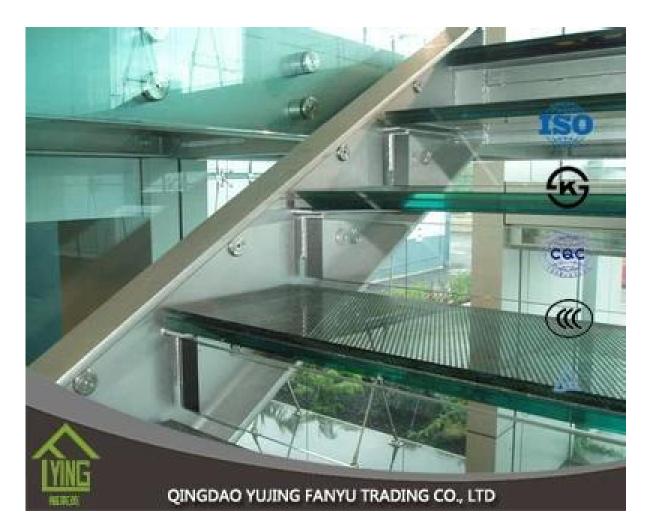

# laminated glass supplier in China

| Thickness   | 6.38mm, 8.38mm, 10.38mm, 12.38mm, 8.76mm, 10.76mm, 12.76mm      |
|-------------|-----------------------------------------------------------------|
| Size        | 1830x2440mm, 2134x3300mm.                                       |
| Form        | Flat, round, oval, etc.                                         |
| Color       | Clear, ultra light, etc.                                        |
| Application | windows, curtain wall, skylight, sky bridge, furniture, kitchen |
| Packaging   | Wooden crates, waterproof paper and iron straps.                |
| Delivery    | within 30 days after confirm the order.                         |