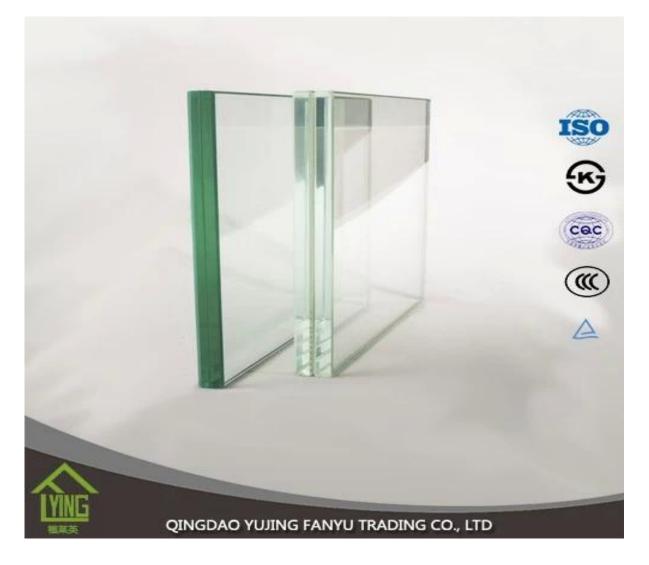

# laminated glass supplier in China

| Thickness   | 6.38mm, 8.38mm, 10.38mm, 12.38mm, 8.76mm, 10.76mm, 12.76mm      |
|-------------|-----------------------------------------------------------------|
| Size        | 1830x2440mm, 2134x3300mm.                                       |
| Form        | Flat, round, oval, etc.                                         |
| Color       | Clear, ultra light, etc.                                        |
| Application | windows, curtain wall, skylight, sky bridge, furniture, kitchen |
| Packaging   | Wooden crates, waterproof paper and iron straps.                |
| Delivery    | within 30 days after confirm the order.                         |