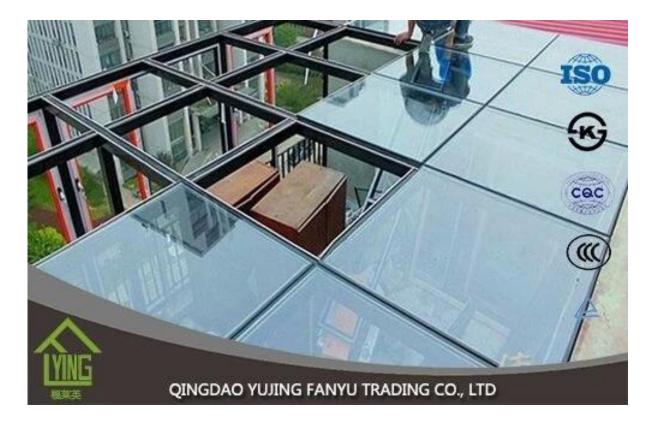

## wholesale 6mm black heat reflective glass building material

| Thickness   | 4mm, 5mm, 6mm, 8mm, 10mm, 12mm                   |
|-------------|--------------------------------------------------|
| Size        | 1830x2440mm, 2134x3300mm.                        |
| Form        | Flat, round, oval, etc.                          |
| Color       | Clear, ultra light, etc.                         |
| Application | windows, building, etc.                          |
| Packaging   | Wooden crates, waterproof paper and iron straps. |
| Delivery    | within 30 days after confirm the order.          |