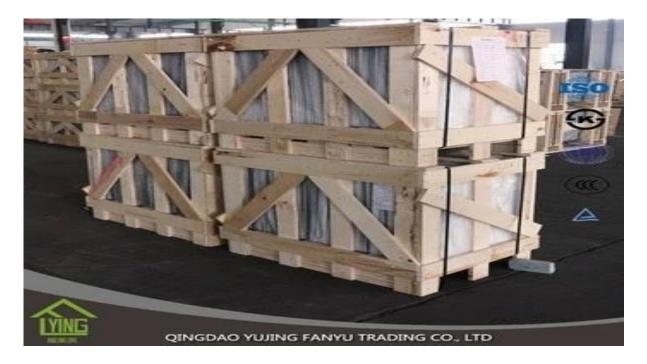

## wholesale 6mm black heat reflective glass building material

| Thickness   | 4mm, 5mm, 6mm, 8mm, 10mm, 12mm                   |
|-------------|--------------------------------------------------|
| Size        | 1830x2440mm, 2134x3300mm.                        |
| Form        | Flat, round, oval, etc.                          |
| Color       | Clear, ultra light, etc.                         |
| Application | windows, building, etc.                          |
| Packaging   | Wooden crates, waterproof paper and iron straps. |
| Delivery    | within 30 days after confirm the order.          |





#### **Packaging**:

Wooden crates, waterproof paper and iron straps.



### **Delivery**:

within 30 days after confirm the order.

#### Contact us:

# Contacts: Ms.Daisy Zhang sales Qingdao Yujing Fanyu Trading Co., Ltd.